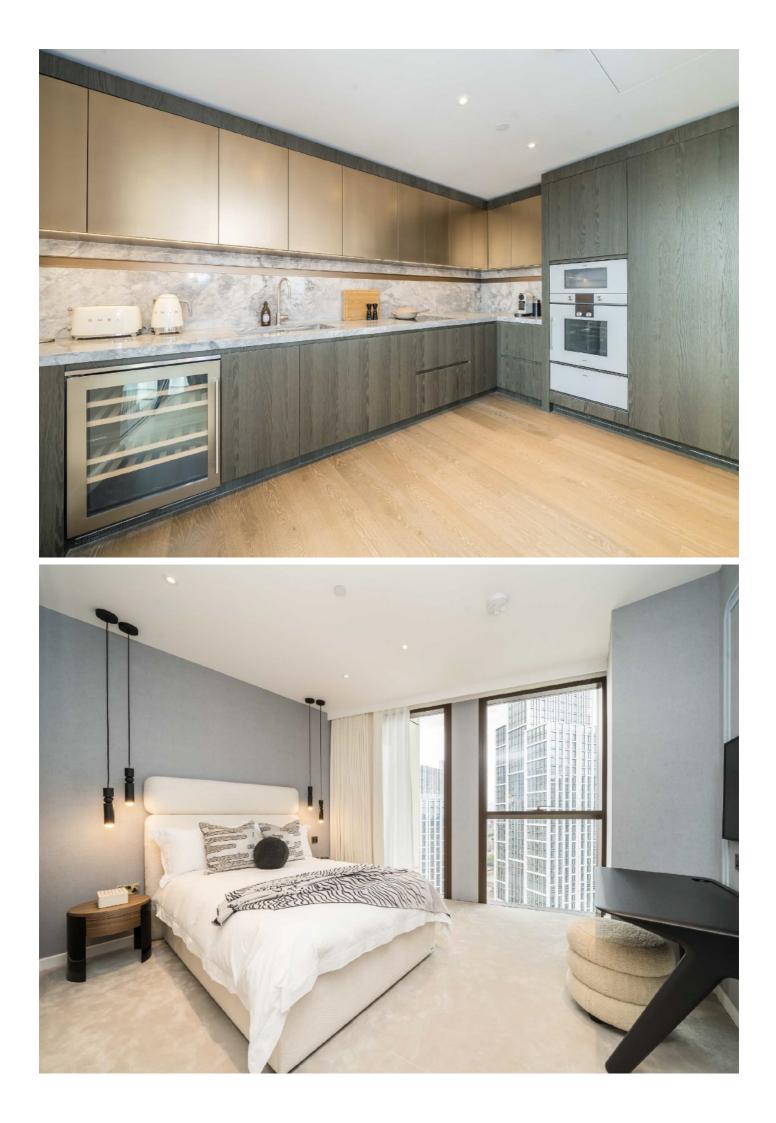

## Carnation Way, SW8

A five-bedroom, four-bathroom apartment with River & City views. Occupying half of the entire forty first floor, this large lateral apartment has River & Canary Wharf Skyline views. Expanding to over 3,000 square feet.

## Features

Swimming Pool/Gym Five Bedrooms Four Bathroom Incredible Location - Nine Elms Close To Transport - Vauxhall