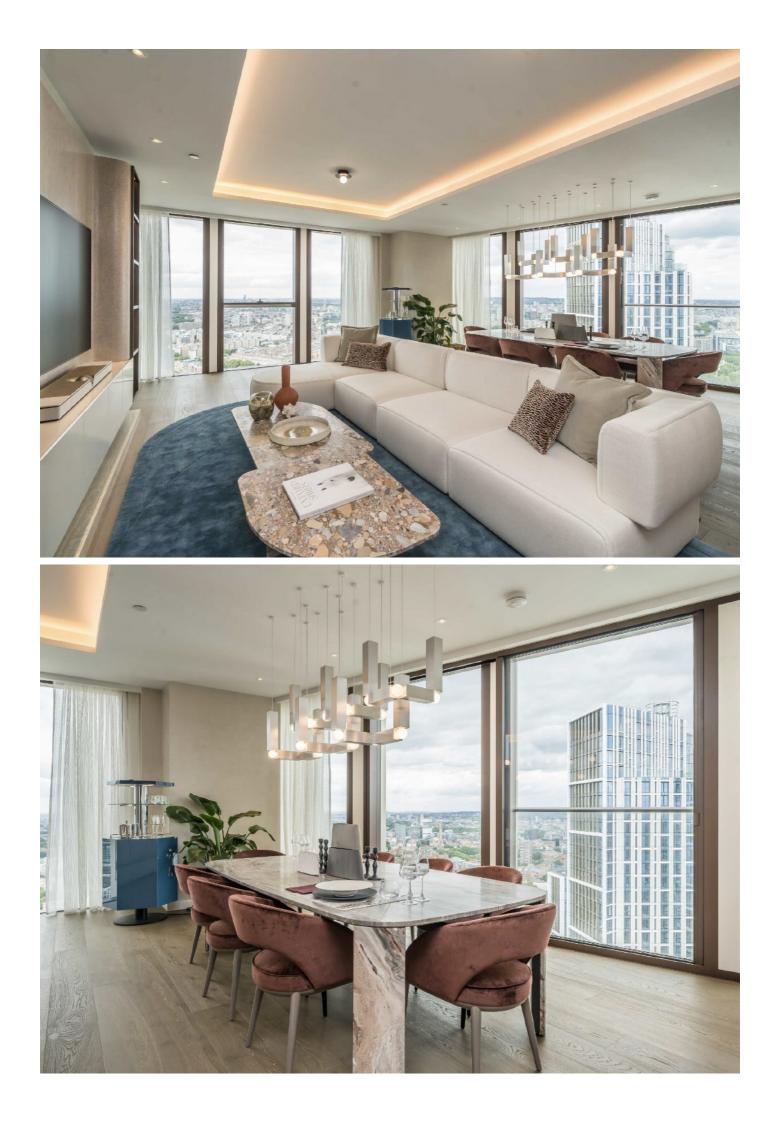

## Carnation Way, SW8

A five-bedroom, four-bathroom apartment with River & City views. Occupying half of the entire forty first floor, this large lateral apartment has River & Canary Wharf Skyline views. Expanding to over 3,000 square feet.

## Features

Swimming Pool/Gym Five Bedrooms Four Bathroom Incredible Location - Nine Elms Close To Transport - Vauxhall