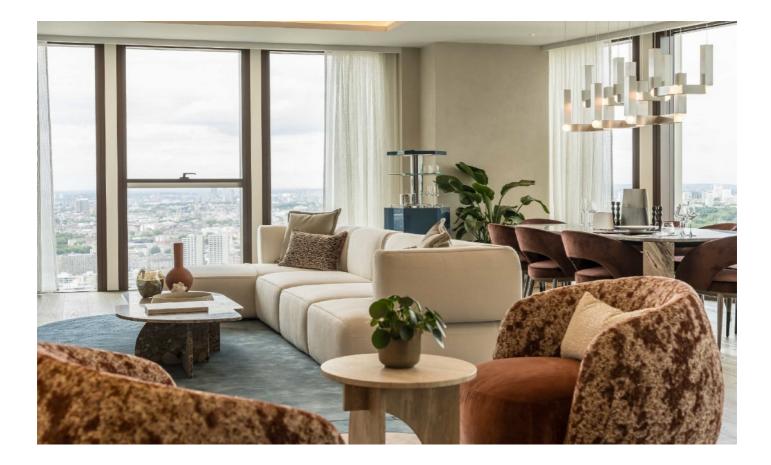

## Carnation Way, SW8

A five-bedroom, four-bathroom apartment with River & City views. Occupying half of the entire forty first floor, this large lateral apartment has River & Canary Wharf Skyline views. Expanding to over 3,000 square feet.

## Features

Swimming Pool/Gym Five Bedrooms Four Bathroom Incredible Location - Nine Elms Close To Transport - Vauxhall