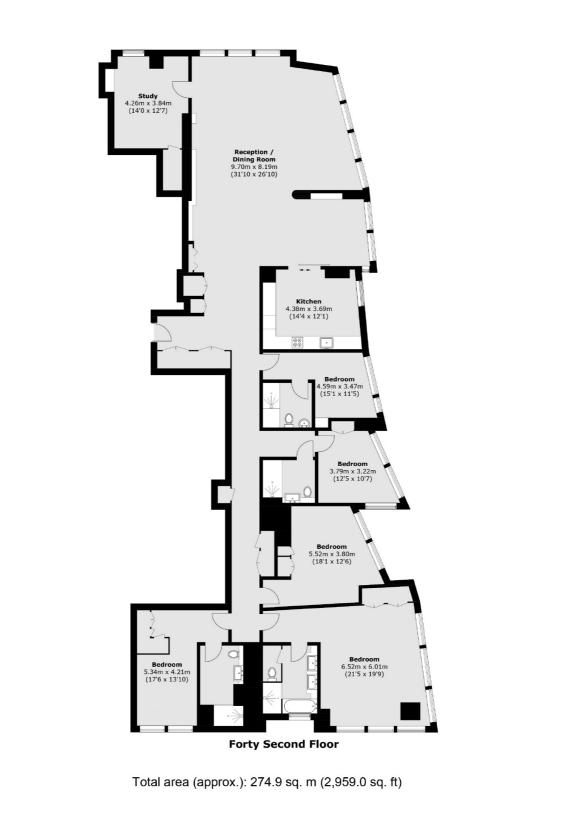

## Carnation Way, SW8

A five-bedroom, four-bathroom apartment with River & City views. Occupying half of the entire forty first floor, this large lateral apartment has River & Canary Wharf Skyline views. Expanding to over 3,000 square feet.

## Features

Swimming Pool/Gym Five Bedrooms Four Bathroom Incredible Location - Nine Elms Close To Transport - Vauxhall