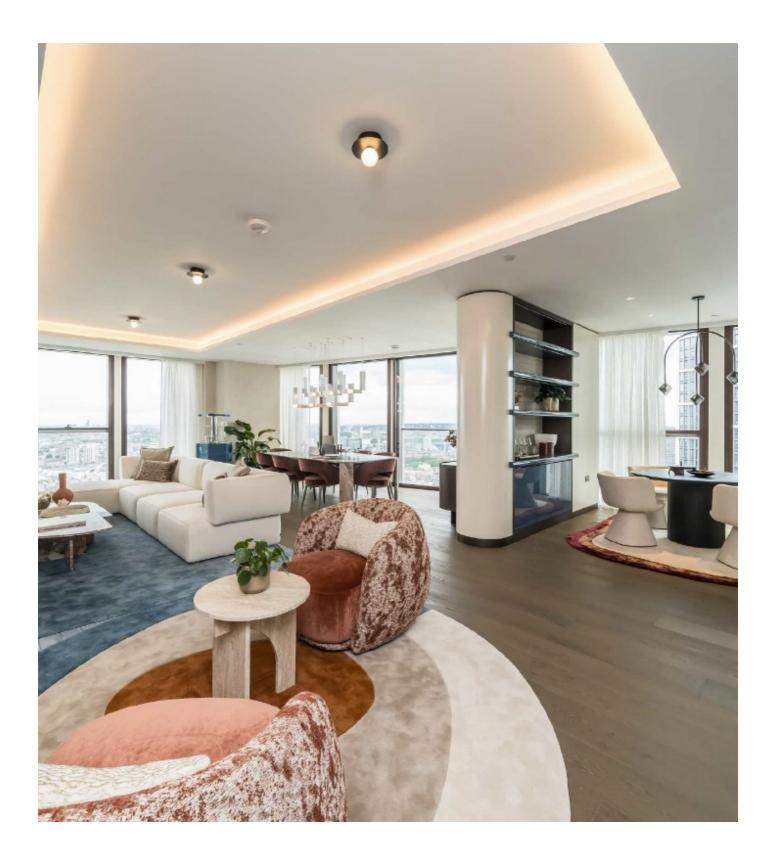

## Carnation Way, SW8

A five-bedroom, four-bathroom apartment with River & City views. Occupying half of the entire forty first floor, this large lateral apartment has River & Canary Wharf Skyline views. Expanding to over 3,000 square feet.

## Features

Swimming Pool/Gym Five Bedrooms Four Bathroom Incredible Location - Nine Elms Close To Transport - Vauxhall