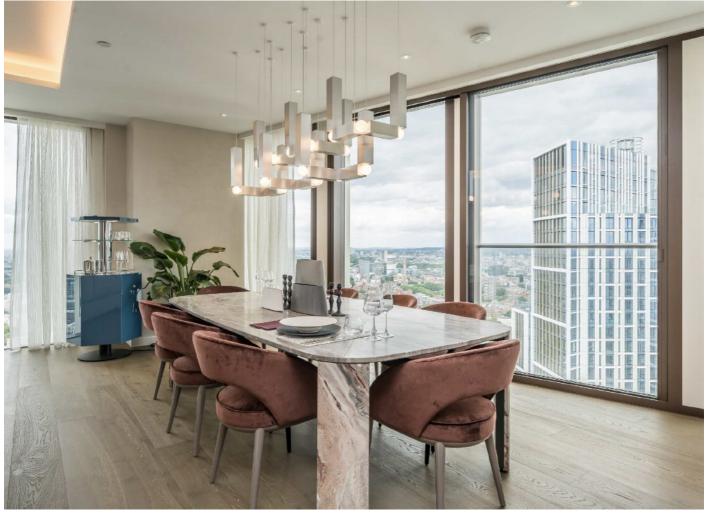

## Carnation Way, SW8

A five-bedroom, four-bathroom apartment with River & City views. Occupying half of the entire 42nd floor, this large lateral apartment has River & Canary Wharf Skyline views. Expanding to over 3,000 square feet.

## **Features**

Five Bedrooms Four Bathroom Incredible Location - Nine Elms Close To Transport - Vauxhall Green Open Spaces Nearby Unrivalled Amenities