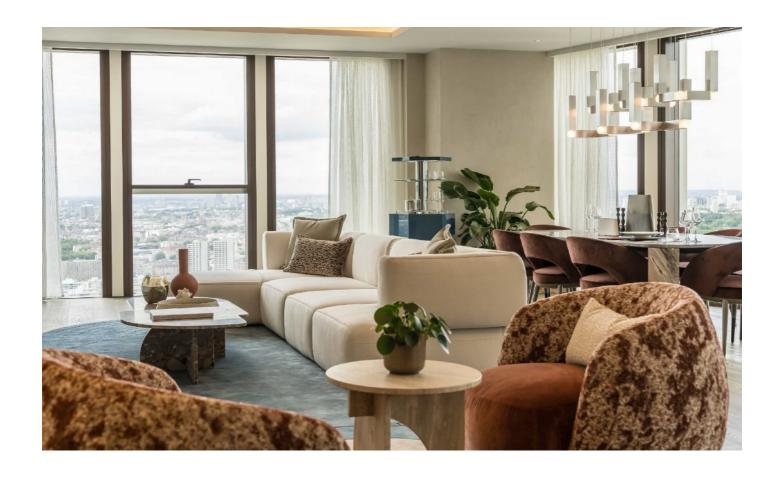

## Carnation Way, SW8

A five-bedroom, four-bathroom apartment with River & City views. Occupying half of the entire 42nd floor, this large lateral apartment has River & Canary Wharf Skyline views. Expanding to over 3,000 square feet.

## **Features**

Five Bedrooms Four Bathroom Incredible Location - Nine Elms Close To Transport - Vauxhall Green Open Spaces Nearby Unrivalled Amenities