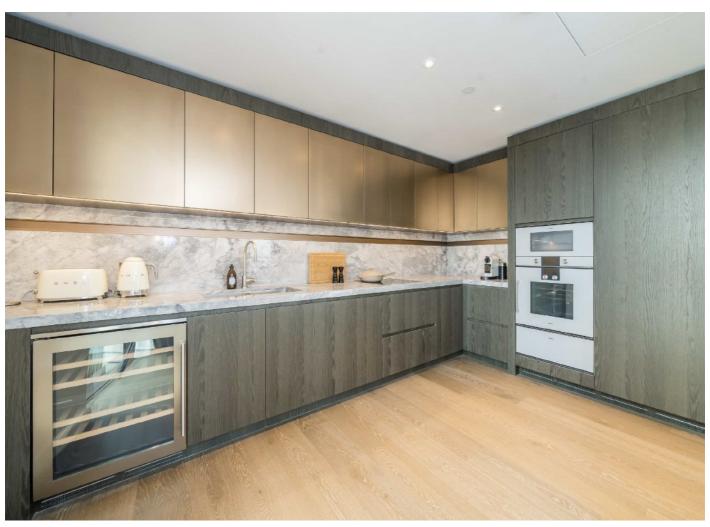

## Carnation Way, SW8

A five-bedroom, four-bathroom apartment with River & City views. Occupying half of the entire 42nd floor, this large lateral apartment has River & Canary Wharf Skyline views. Expanding to over 3,000 square feet.

## **Features**

Five Bedrooms Four Bathroom Incredible Location - Nine Elms Close To Transport - Vauxhall Green Open Spaces Nearby Unrivalled Amenities