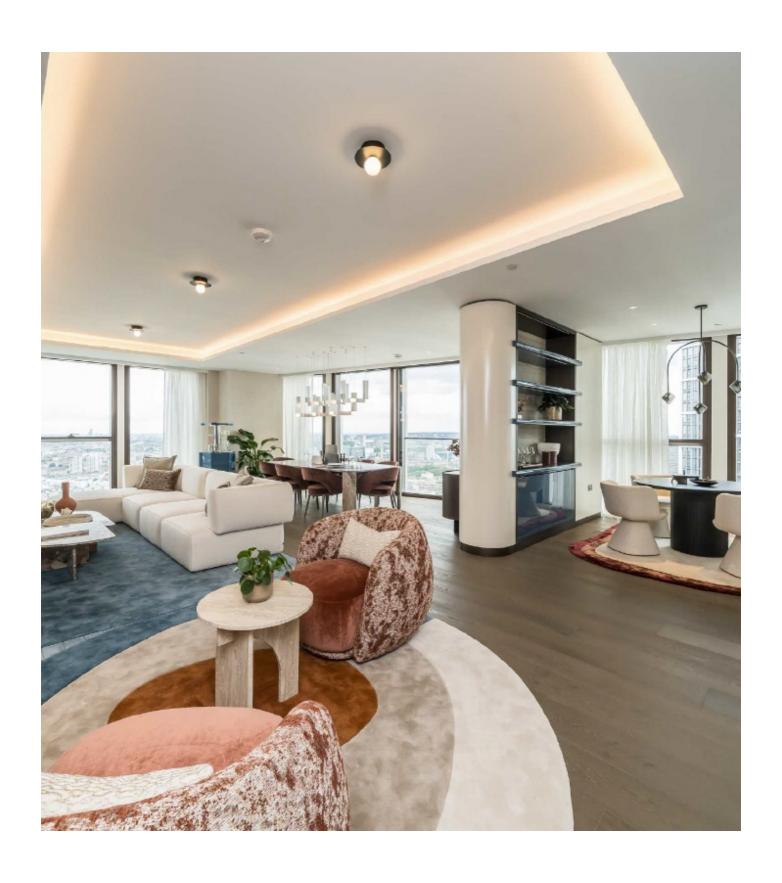

## Carnation Way, SW8

A five-bedroom, four-bathroom apartment with River & City views. Occupying half of the entire 42nd floor, this large lateral apartment has River & Canary Wharf Skyline views. Expanding to over 3,000 square feet.

## **Features**

Five Bedrooms Four Bathroom Incredible Location - Nine Elms Close To Transport - Vauxhall Green Open Spaces Nearby Unrivalled Amenities