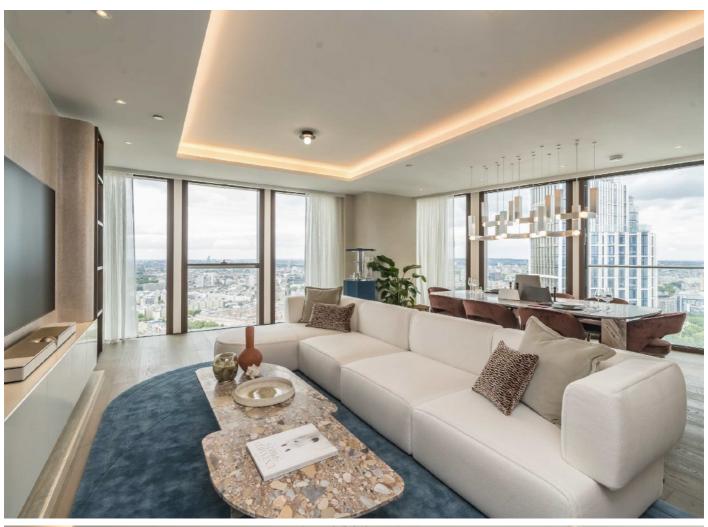

## Carnation Way, SW8

A five-bedroom, four-bathroom apartment with River & City views. Occupying half of the entire 42nd floor, this large lateral apartment has River & Canary Wharf Skyline views. Expanding to over 3,000 square feet.

## **Features**

Five Bedrooms Four Bathroom Incredible Location - Nine Elms Close To Transport - Vauxhall Green Open Spaces Nearby Unrivalled Amenities