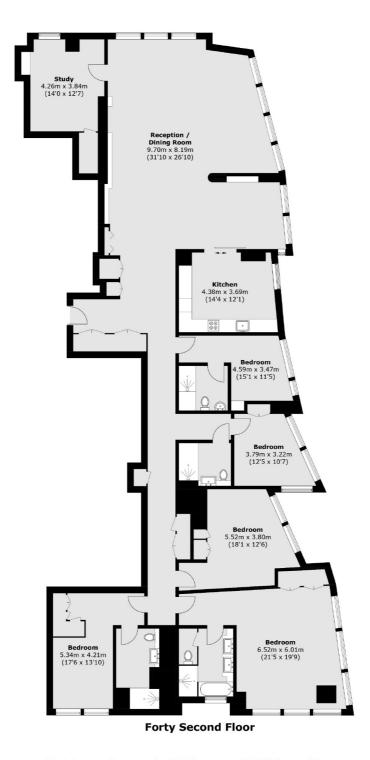

## Carnation Way, SW8

A five-bedroom, four-bathroom apartment with River & City views. Occupying half of the entire 42nd floor, this large lateral apartment has River & Canary Wharf Skyline views. Expanding to over 3,000 square feet.

## Carnation Way, Vauxhall, SW8

Total area (approx.): 274.9 sq. m (2,959.0 sq. ft)

New Homes South London

12 The Broadway

London

Sales

SW19 1RF

020 8674 4555