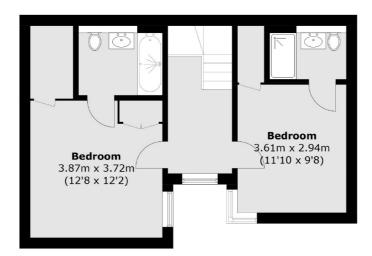

## East Road, London, SW19

**First Floor** 

Total area (approx.): 106.4 sq. m (1,145.3 sq. ft) Balcony : 12.7 sq. m (136.7 sq. ft)

New Homes South London 12 The Broadway London SW19 1RF Sales 020 8674 4555 Energy Rating: . We aim to make our particulars both accurate and reliable. However they are not guaranteed; nor do they form part of an offer or contract. If you require clarification on any points then please contact us, especially if you're traveling some distance to view. Please note that appliances and heating systems have not been tested and therefore no warranties can be given as to their good working order.