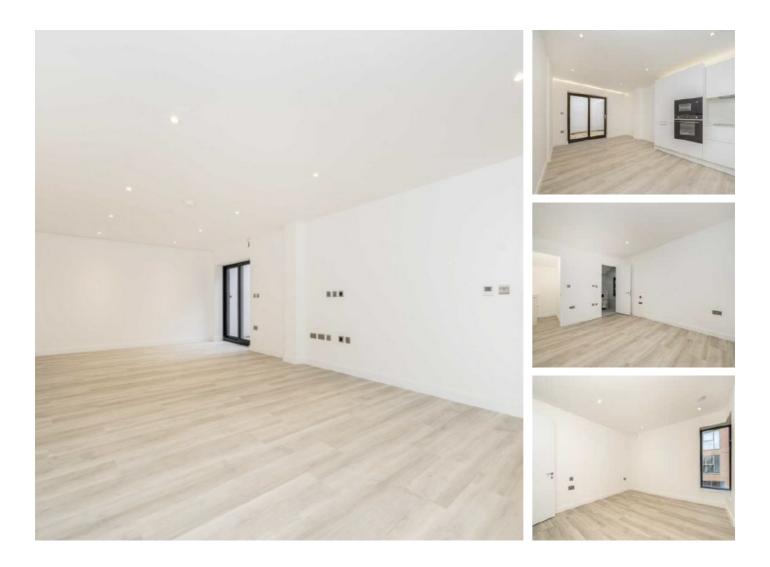

## East Road, SW19 £780,000

Features

## East Road, London, SW19

**First Floor** 

Total area (approx.): 106.4 sq. m (1,145.3 sq. ft) Balcony : 12.7 sq. m (136.7 sq. ft)

New Homes South London 12 The Broadway London SW19 1RF Sales 020 8674 4555 Energy Rating: . We aim to make our particulars both accurate and reliable. However they are not guaranteed; nor do they form part of an offer or contract. If you require clarification on any points then please contact us, especially if you're traveling some distance to view. Please note that appliances and heating systems have not been tested and therefore no warranties can be given as to their good working order.