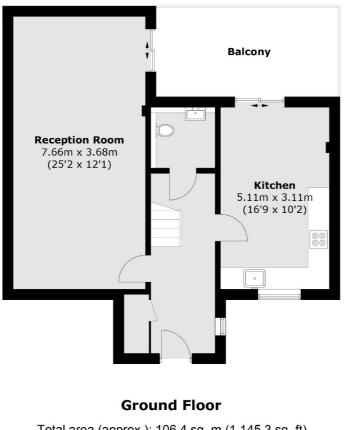

## East Road, London, SW19

**First Floor** 

Total area (approx.): 106.4 sq. m (1,145.3 sq. ft) Balcony : 12.7 sq. m (136.7 sq. ft)

New Homes South London 12 The Broadway London SW19 1RF Sales 020 8674 4555 Energy Rating: . We aim to make our particulars both accurate and reliable. However they are not guaranteed; nor do they form part of an offer or contract. If you require clarification on any points then please contact us, especially if you're traveling some distance to view. Please note that appliances and heating systems have not been tested and therefore no warranties can be given as to their good working order.