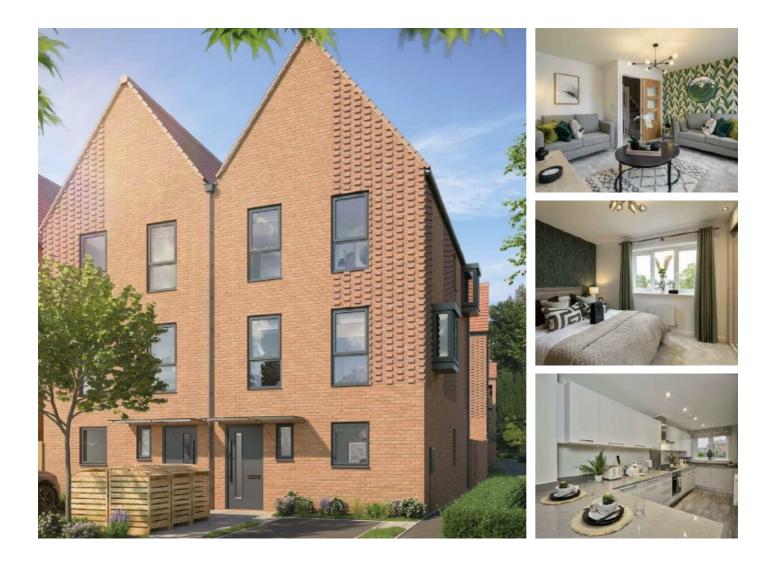

## Meadowview Road, SW20 £1,095,000

The Allsop is a 4-bedroom home that extends across three floors and features an open planned kitchen, living and dining area, a separate living room, three double bedrooms with an en suite shower room to the primary bedroom, and a stylish family bathroom.

Completion expected Q4 2025

Cavendish Grove is a modern development of homes and apartments in Raynes Park, London. Offering a mix of 1and 2-bedroom, plus 3- and 4-bedroom homes, this precisely planned community is sure to appeal to a range of potential homebuyers.

## Features

Four Bedrooms Two Bathrooms + W.C Integrated Appliances Quiet Cul-De-Sac Location Communal Football Pitches Communal Tennis Courts