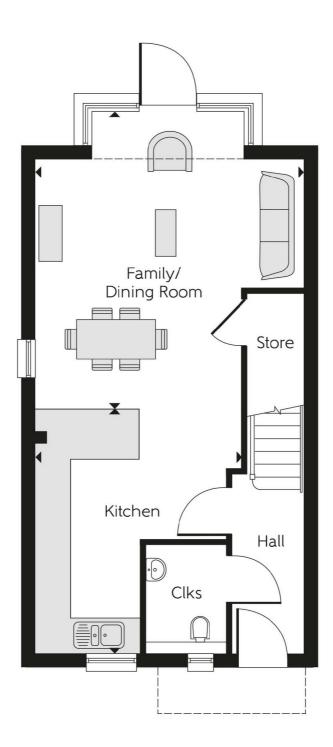

## Meadowview Road, SW20 £1,095,000

The Allsop is a 4-bedroom home that extends across three floors and features an open planned kitchen, living and dining area, a separate living room, three double bedrooms with an en suite shower room to the primary bedroom, and a stylish family bathroom.

## Features

Four Bedrooms Two Bathrooms + W.C Integrated Appliances Quiet Cul-De-Sac Location Communal Football Pitches Communal Tennis Courts