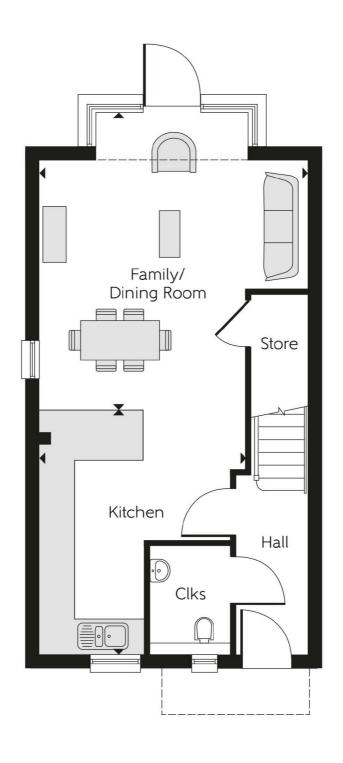

## Meadowview Road, SW20 £1,135,000

The Allsop is a 4-bedroom home that extends across three floors and features an open planned kitchen, living and dining area, a separate living room, three double bedrooms with an en suite shower room to the primary bedroom, and a stylish family bathroom.

## **Features**

Four Bedrooms
Two Bathrooms + W.C
Integrated Appliances
Quiet Cul-De-Sac Location
Communal Football Pitches
Communal Tennis Courts