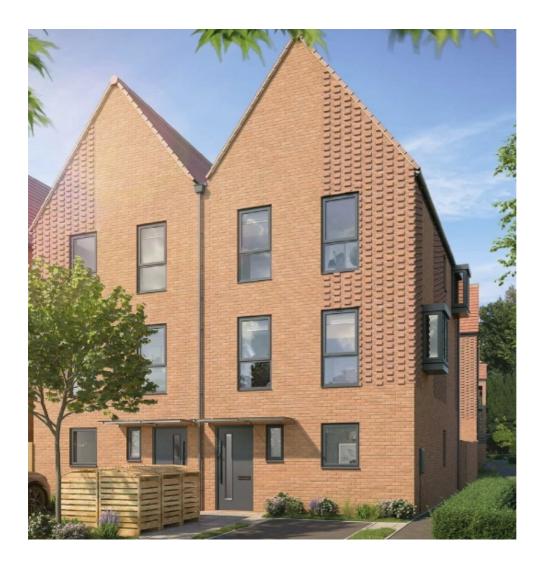

## Meadowview Road, SW20 £1,135,000

The Allsop is a 4-bedroom home that extends across three floors and features an open planned kitchen, living and dining area, a separate living room, three double bedrooms with an en suite shower room to the primary bedroom, and a stylish family bathroom.

## **Features**

Four Bedrooms
Two Bathrooms + W.C
Integrated Appliances
Quiet Cul-De-Sac Location
Communal Football Pitches
Communal Tennis Courts