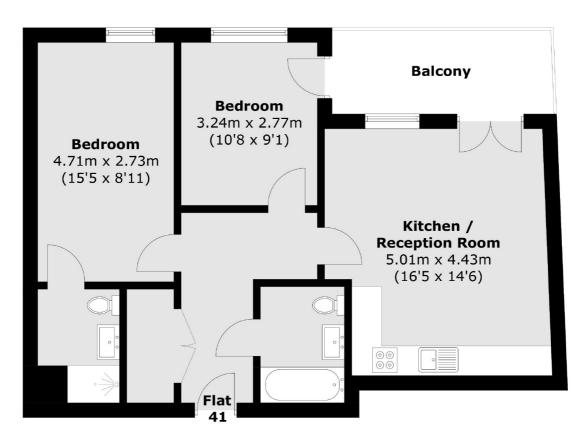

### Arklow Road, London, SE14

**Fifth Floor** 

Total area (approx.): 65.2 sq. m (701.8 sq. ft) Balcony: 7.6 sq. m (81.8 sq. ft)

New Cross

London

Sales

SE14 5PL

020 7313 3660