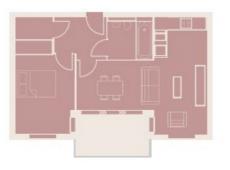

## **Apartment Eight**

#### Second Floor

1 Bedroom | 1 Bathroom 540.3 sqft | 50.2 sqm

|                  | m         | ft          |
|------------------|-----------|-------------|
| Kitchen & Living | 6.5 x 5.8 | 21.3 x 19.0 |
| Bedroom          | 3.0 x 4.7 | 9.8 x 15.4  |
| Bathroom         | 2.2 × 2.0 | 7.2 x 6.6   |
| Lobby            | 2.6 x 2.0 | 8.5 x 6.6   |
| Balcony          | 6.2 sqm   | 66.7 sqft   |