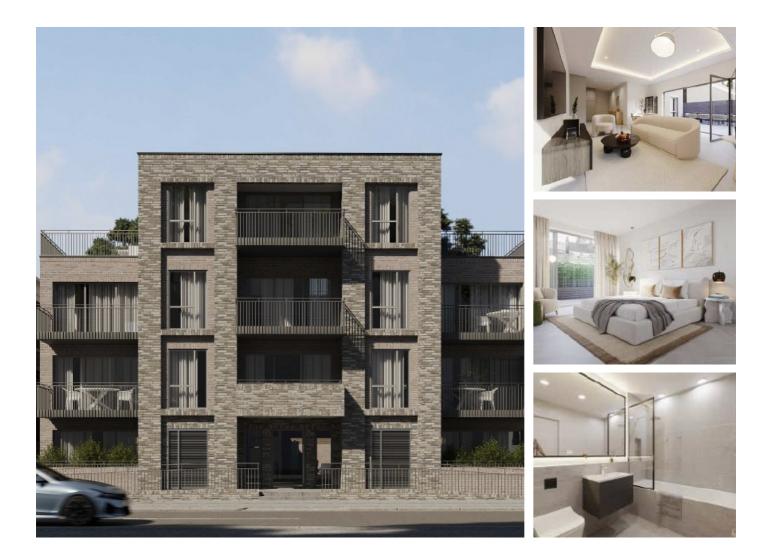

## Aveline Street, SE11 £609,999

A fantastic apartment, individually designed with plenty of storage including a double bedroom, open plan kitchen/living room , and a large balcony. There is an incredible specification throughout with an energy efficient design in mind. Zone 1/2 Location!

Ready for occupation in Q3 2024 and available to view now - Show home CGI's have been used to display the finishes.

Fantastically connected in every direction, Aveline House is an ideal location regardless of where you're heading. The vibe of central London is less than 10 minutes away, while the city's largest airports are all reached within an hour.

### Features

One Double Bedrooms Large Balcony Siemens Appliances 20mm Quartz Worktops Communal Roof Garden Share Of The Freehold Energy Efficient Design Air Source Heat Ump Underfloor Heating

## Aveline Street, London, SE11

AVELINE HOUSE

## **Apartment Eight**