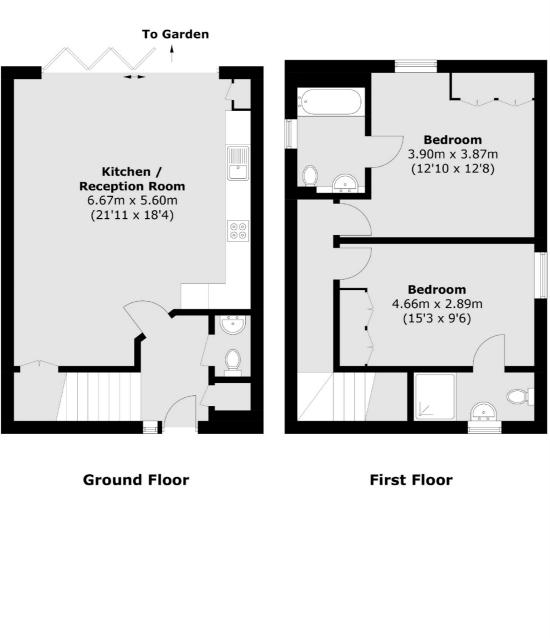

### Kingsmead Road, London, SW2

Total area (approx.): 92.3 sq. m (993.5 sq. ft)

Streatham 105 Streatham Hill London SW2 4UG Sales 020 8674 7400 Energy Rating: . We aim to make our particulars both accurate and reliable. However they are not guaranteed; nor do they form part of an offer or contract. If you require clarification on any points then please contact us, especially if you're traveling some distance to view. Please note that appliances and heating systems have not been tested and therefore no warranties can be given as to their good working order.