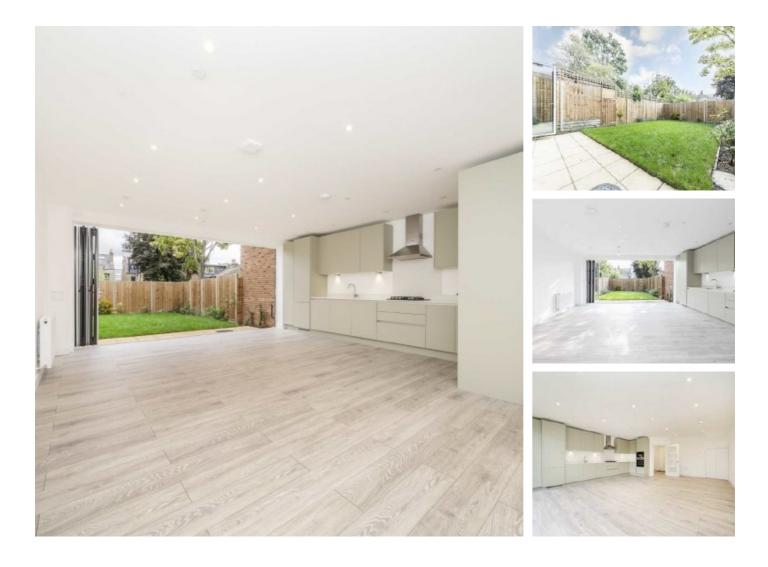

## Kingsmead Road, SW2 £700,000

A private Mews property, tucked away behind electric gates each offering two double bedrooms, two bathrooms and large amounts of storage throughout. Each individually designed home has energy saving measures with low estimated running costs. EPC Rating A.

One of the most sought-after streets in the Streatham Hill/Tulse Hill area, perfectly positioned for both Streatham & Dulwich High streets and within easy reach of Tulse Hill station providing fast rail links to the city. The green open spaces at Brockley park are also nearby.

### Features

Open Plan Kitchen/Reception Two Double Bedrooms Two Large Bathrooms EPC Rating A Large Private Garden Gated Private Mews