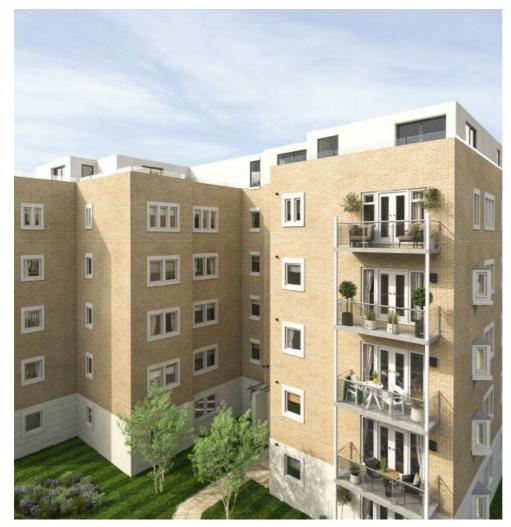

## Greenview Drive, SW20 £550,000

\*\* Move in Q3 2024. A two double bedroom, two bathroom apartment with allocated parking space, balcony and built in wardrobes for each bedroom as standard. The energy efficient German appliances and electric boilers will ensure low running costs for years to come.

### Greenview Drive, West Wimbledon, SW20