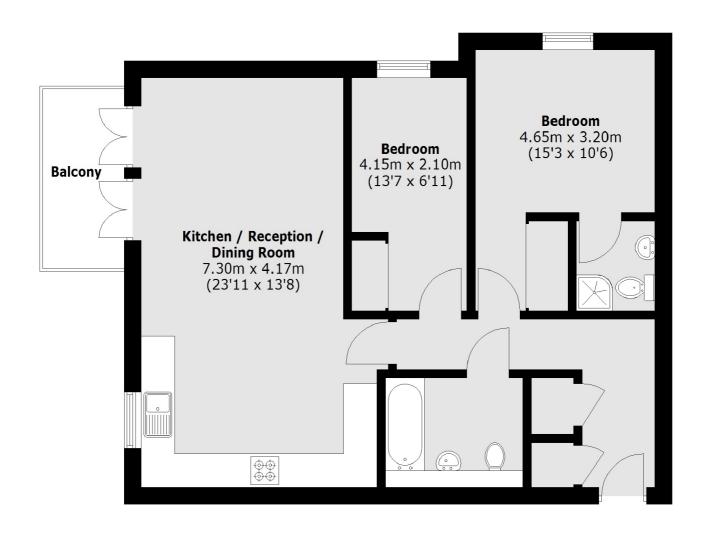

### **Fourth Floor**

Total area (approx.):68.9 sq. m (741.6 Sq. ft) Balcony:4.6 sq. m (49.5 Sq. ft)

New Homes South London

12 The Broadway

020 8674 4555

London

Sales

**SW19 1RF** 