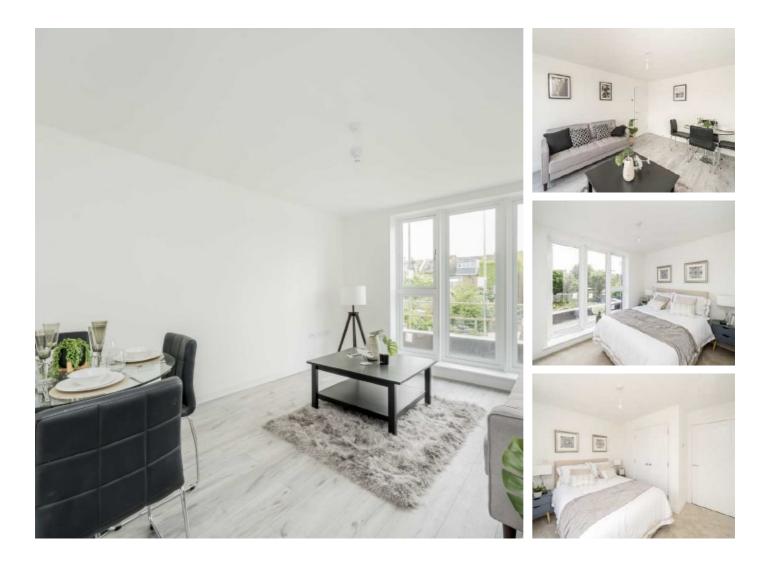

## Hartfield Road, SW19 £450,000

A first floor one double bedroom apartment at the rear of the building facing over the large communal garden. There is a separate kitchen, rare for newly built apartments, a large lounge with a Juliet balcony and a separate double bedroom with built-in wardrobes.

## Features

Open Plan Kitchen/Diner One Double Bedroom Low Service Charges High Specification Finish Secure Building With Lift Highly Energy Efficient Low Running Costs Move In Q3 2024