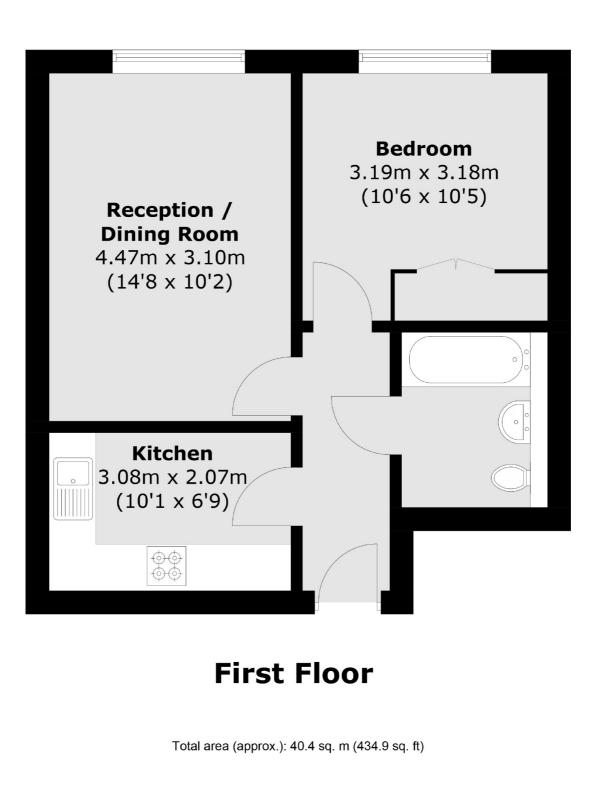

## Hartfield Road, SW19 £450,000

A first floor one double bedroom apartment at the rear of the building facing over the large communal garden. There is a separate kitchen, rare for newly built apartments, a large lounge with a Juliet balcony and a separate double bedroom with built-in wardrobes.

## Features

Open Plan Kitchen/Diner One Double Bedroom Low Service Charges High Specification Finish Secure Building With Lift Highly Energy Efficient Low Running Costs Move In Q3 2024