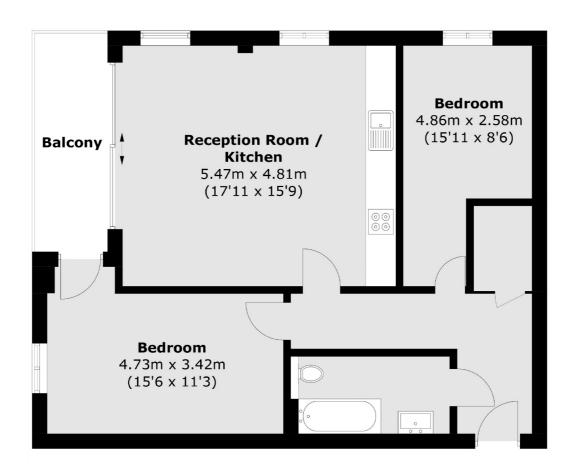

### Fifteenth Floor

Total area (approx.): 69.7 sq. m (750.2 sq. ft) Balcony: 6.4 sq. m (68.9 sq. ft)

New Homes South London

12 The Broadway

London

Sales

SW19 1RF

020 8674 4555