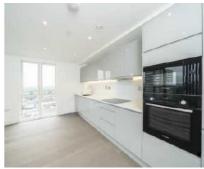

# Yelverton Road, SW11 £745,000

River View - A large lateral two double bedroom apartment with a large kitchen/diner/living room and a wide balcony. There is a highly energy efficient design including Quooker instant hot water tap, mechanical ventilation system and underfloor heating throughout.

#### **Features**

Two Double Bedrooms
Underfloor Heating
Mechanical Ventilation System
Concierge In Building
Communal Podium Garden
River Views
Large Balcony