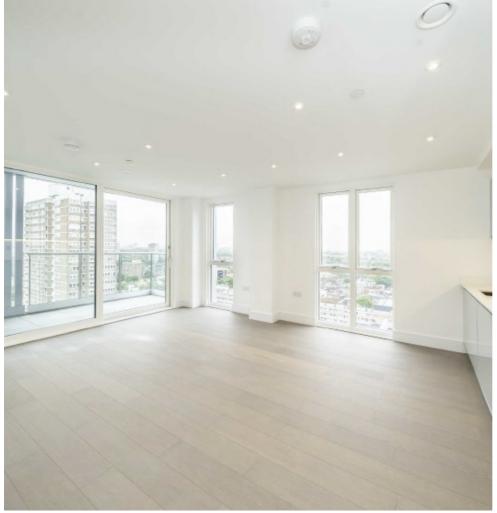

# Yelverton Road, SW11 £745,000

River View - A large lateral two double bedroom apartment with a large kitchen/diner/living room and a wide balcony. There is a highly energy efficient design including Quooker instant hot water tap, mechanical ventilation system and underfloor heating throughout.

#### **Features**

Two Double Bedrooms
Underfloor Heating
Mechanical Ventilation System
Concierge In Building
Communal Podium Garden
River Views
Large Balcony