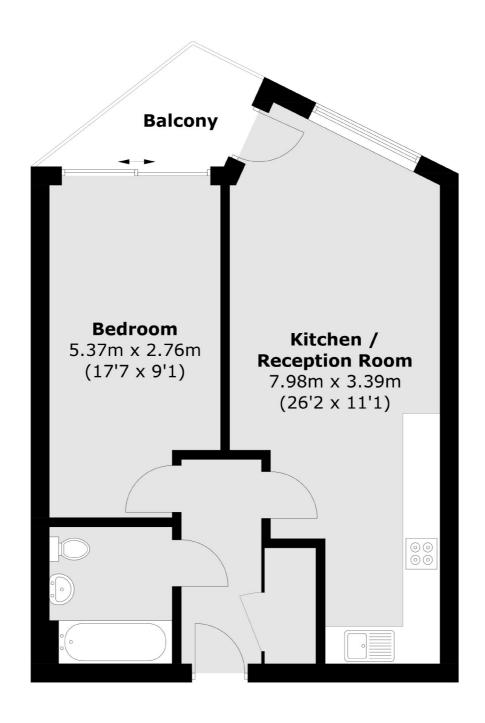

## Yelverton Road, Battersea, SW11

Total area (approx.): 51.5 sq. m (554.3 sq. ft) Balcony: 4.0 sq. m (43 sq. ft)

New Homes South London

12 The Broadway

London

Sales

SW19 1RF

020 8674 4555