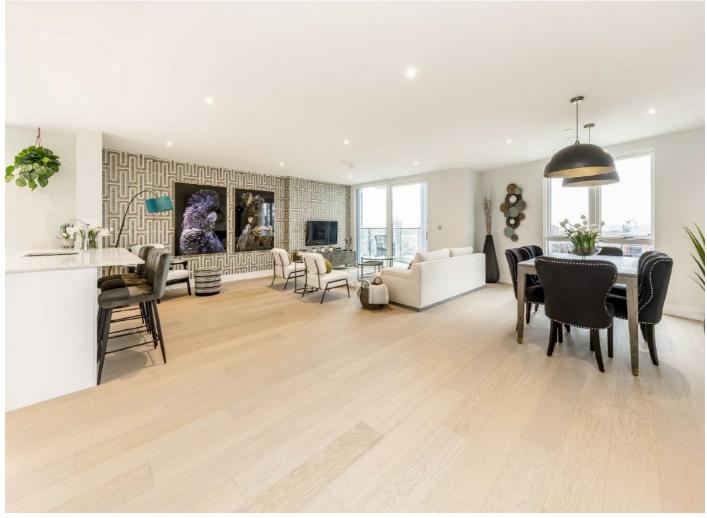

## Vision Point, SW11 £1,445,000

A three double bedroom penthouse apartment with three bathrooms and an underground parking space. There are two balconies both with river and London City Skyline views. There is underfloor heating throughout and an extremely high specification throughout.

## **Features**

Allocated Parking Space!
Underground Gated Parking
Large Lateral Penthouse
Three Double Bedrooms
Three Bathrooms
Two Balconies
High-End Miele Appliances
Underfloor Heating
Throughout
Daytime Concierge