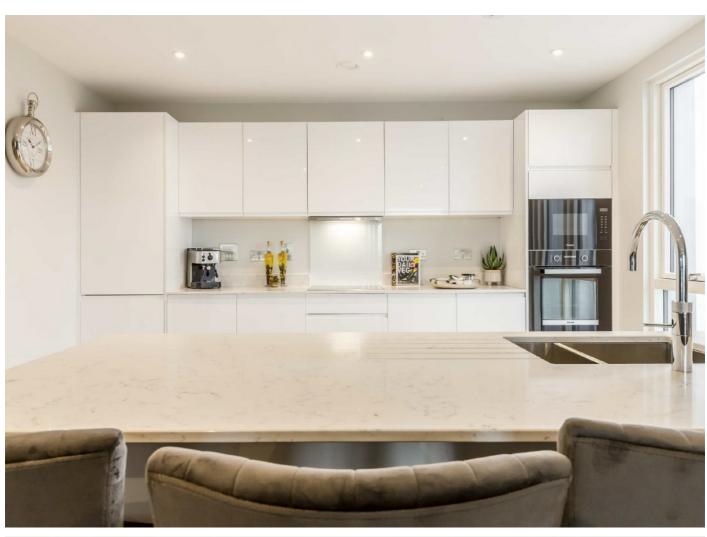

## Vision Point, SW11 £1,445,000

A three double bedroom penthouse apartment with three bathrooms and an underground parking space. There are two balconies both with river and London City Skyline views. There is underfloor heating throughout and an extremely high specification throughout.

## **Features**

Allocated Parking Space!
Underground Gated Parking
Large Lateral Penthouse
Three Double Bedrooms
Three Bathrooms
Two Balconies
High-End Miele Appliances
Underfloor Heating
Throughout
Daytime Concierge