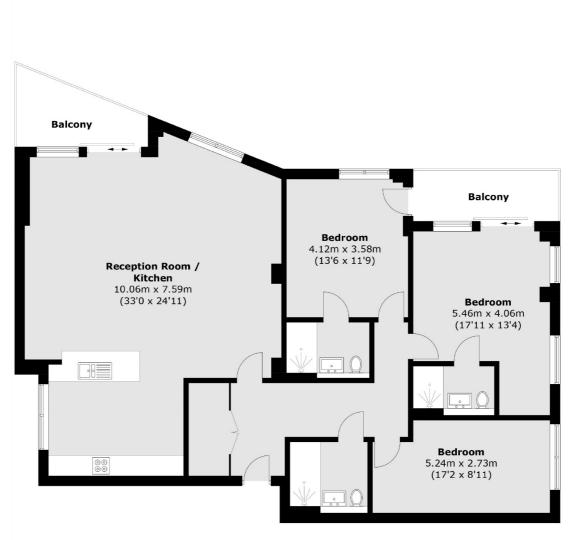

## Vision Point, Battersea, SW11

Sixteenth Floor

Total area (approx.): 142.2 sq. m (1530.6 sq. ft) Balcony: 13.0 sq. m (139.9 sq. ft)

New Homes South London

12 The Broadway

London

Sales

SW19 1RF