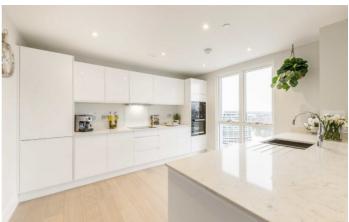

## Vision Point, SW11 £1,445,000

A three double bedroom penthouse apartment with three bathrooms and an underground parking space. There are two balconies both with river and London City Skyline views. There is underfloor heating throughout and an extremely high specification throughout.

## **Features**

Allocated Parking Space!
Underground Gated Parking
Large Lateral Penthouse
Three Double Bedrooms
Three Bathrooms
Two Balconies
High-End Miele Appliances
Underfloor Heating
Throughout
Daytime Concierge