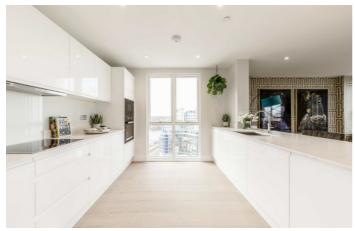

## Vision Point, SW11 £1,445,000

A three double bedroom penthouse apartment with three bathrooms and an underground parking space. There are two balconies both with river and London City Skyline views. There is underfloor heating throughout and an extremely high specification throughout.

## **Features**

Allocated Parking Space!
Underground Gated Parking
Large Lateral Penthouse
Three Double Bedrooms
Three Bathrooms
Two Balconies
High-End Miele Appliances
Underfloor Heating
Throughout
Daytime Concierge