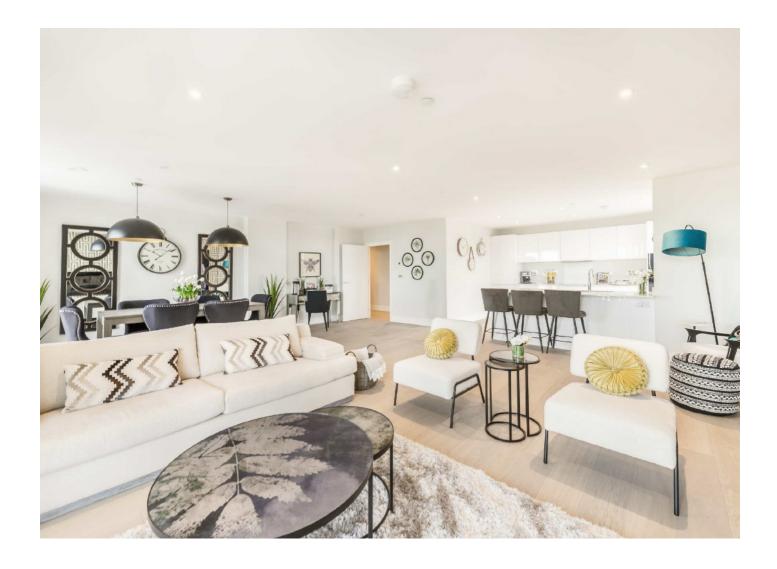

## Vision Point, SW11 £1,445,000

A three double bedroom penthouse apartment with three bathrooms and an underground parking space. There are two balconies both with river and London City Skyline views. There is underfloor heating throughout and an extremely high specification throughout.

## **Features**

Allocated Parking Space!
Underground Gated Parking
Large Lateral Penthouse
Three Double Bedrooms
Three Bathrooms
Two Balconies
High-End Miele Appliances
Underfloor Heating
Throughout
Daytime Concierge