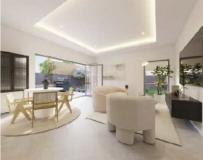

# Aveline Street, SE11 £1,200,000

A large lateral apartment with terrace and private garden. There are three bedrooms, two bathrooms and a share of the freehold. The apartment is finished to a very high specification with real attention to detail throughout and and an energy efficient design in mind.

#### **Ground Floor**

3 Bedroom | 2 Bathroom 1147.4 sqft | 106.6 sqm

|                  | m          | ft          |
|------------------|------------|-------------|
| Kitchen & Living | 4.6 x 9.0  | 15.1 x 29.5 |
| Bedroom 1        | 5.2 x 5.0  | 17.1 x 16.4 |
| Ensuite          | 1.7 x 2.4  | 5.6 x 7.9   |
| Bedroom 2        | 2.5 x 3.6  | 8.2 x 11.8  |
| Bedroom 3        | 2.6 x 3.9  | 8.5 x 12.8  |
| Bathroom         | 2.6 x 2.9  | 8.5 x 9.5   |
| Cloakroom        | 1.2 x 2.8  | 3.9 x 9.2   |
| Lobby            | 5.7 x 4.5  | 18.7 x 14.8 |
| Rear Garden      | 10.2 x 9.4 | 33.5 x 30.8 |