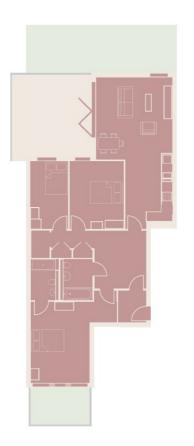

### **Apartment One**

#### **Ground Floor**

3 Bedroom | 2 Bathroom 1147.4 sqft | 106.6 sqm

|                  | m          | ft          |
|------------------|------------|-------------|
| Kitchen & Living | 4.6 x 9.0  | 15.1 x 29.5 |
| Bedroom 1        | 5.2 x 5.0  | 17.1 x 16.4 |
| Ensuite          | 1.7 x 2.4  | 5.6 x 7.9   |
| Bedroom 2        | 2.5 x 3.6  | 8.2 x 11.8  |
| Bedroom 3        | 2.6 x 3.9  | 8.5 x 12.8  |
| Bathroom         | 2.6 x 2.9  | 8.5 x 9.5   |
| Cloakroom        | 1.2 x 2.8  | 3.9 x 9.2   |
| Lobby            | 5.7 x 4.5  | 18.7 x 14.8 |
| Rear Garden      | 10.2 x 9.4 | 33.5 x 30.8 |