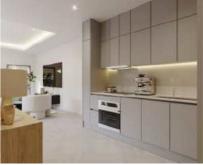

# Aveline Street, SE11 £1,200,000

A large lateral apartment with terrace and private garden. There are three bedrooms, two bathrooms and a share of the freehold. The apartment is finished to a very high specification with real attention to detail throughout and and an energy efficient design in mind.

#### **Ground Floor**

3 Bedroom | 2 Bathroom 1147.4 sqft | 106.6 sqm

|                  | m          | ft          |
|------------------|------------|-------------|
| Kitchen & Living | 4.6 x 9.0  | 15.1 x 29.5 |
| Bedroom 1        | 5.2 x 5.0  | 17.1 x 16.4 |
| Ensuite          | 1.7 x 2.4  | 5.6 x 7.9   |
| Bedroom 2        | 2.5 x 3.6  | 8.2 x 11.8  |
| Bedroom 3        | 2.6 x 3.9  | 8.5 x 12.8  |
| Bathroom         | 2.6 x 2.9  | 8.5 x 9.5   |
| Cloakroom        | 1.2 x 2.8  | 3.9 x 9.2   |
| Lobby            | 5.7 x 4.5  | 18.7 x 14.8 |
| Rear Garden      | 10.2 x 9.4 | 33.5 x 30.8 |