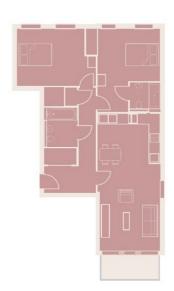

## **Apartment Four**

### First Floor

2 Bedroom | 2 Bathroom 939.7 sqft | 87.3 sqm

|                  | m         | ft          |
|------------------|-----------|-------------|
| Kitchen & Living | 3.8 x 8.3 | 12.5 x 27.2 |
| Bedroom 1        | 4.5 x 5.1 | 14.8 x 16.7 |
| Ensuite          | 1.8 x 1.7 | 5.9 x 5.6   |
| Bedroom 2        | 4.7 x 4.7 | 15.4 x 15.4 |
| Bathroom         | 2.0 x 2.4 | 6.6 x 7.9   |
| Lobby            | 3.1 x 8.2 | 10.2 x 26.9 |
| Balcony          | 6.3 sqm   | 67.8 sqft   |