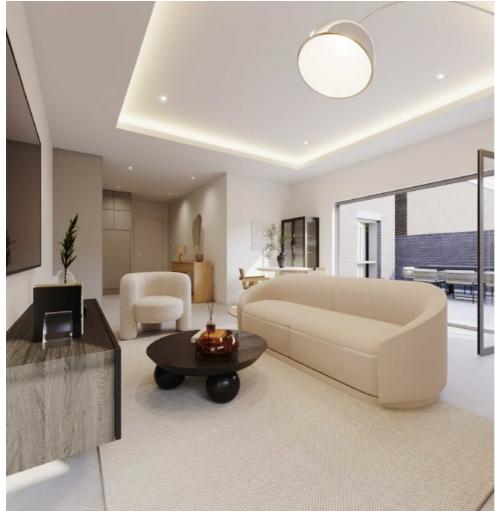

# Aveline Street, SE11 £899,999

A fantastic apartment, individually designed with plenty of storage including two bedrooms, two bathrooms, and a large balcony. There is an incredible specification throughout with an energy efficient design and low running costs in mind. All with a share of the freehold.

Ready for occupation immediately and available to view now - Show home CGI's have been used to display the finishes.

Fantastically connected in every direction, Aveline House is an ideal location regardless of where you're heading. The vibe of central London is less than 10 minutes away, while the city's largest airports are all reached within an hour.

## **Features**

Two Double Bedrooms
Two Bathrooms
Second floor Apartment
Siemens Appliances
Large Balcony
Communal Roof Garden
Share Of The Freehold
Energy Efficient Design
Low Running Costs
Air Source Heat Pump