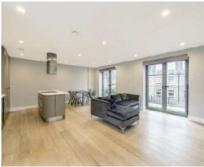

## Wyfold Road, SW6 £800,000

A large lateral apartment with a high-end kitchen, including Siemens, wine cooler and Corian worktops.

Additionally there are two bedrooms, two bathrooms and a large utility room. Further benefits include a long lease, parking is available by negotiation.

## **Features**

Two Double Bedrooms
Two Bathrooms
High End Finish
Large Lateral Layout
Underground Parking Available
Lift To All Apartments
Underfloor Heating
Bespoke Metris Kitchen
Individual Wine Coolers
Fulham/Hammermith Location