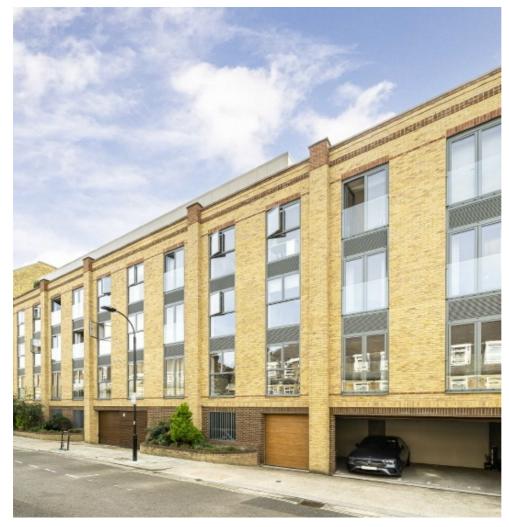

## Wyfold Road, SW6 £800,000

A large lateral apartment with a high-end kitchen, including Siemens, wine cooler and Corian worktops.

Additionally there are two bedrooms, two bathrooms and a large utility room. Further benefits include a long lease, parking is available by negotiation.

## Wyfold Road, Fulham, SW6

Total area (approx.): 86.1 sq. m (926.8 sq. ft)

New Homes South London

12 The Broadway

020 8674 4555

London

Sales

SW19 1RF