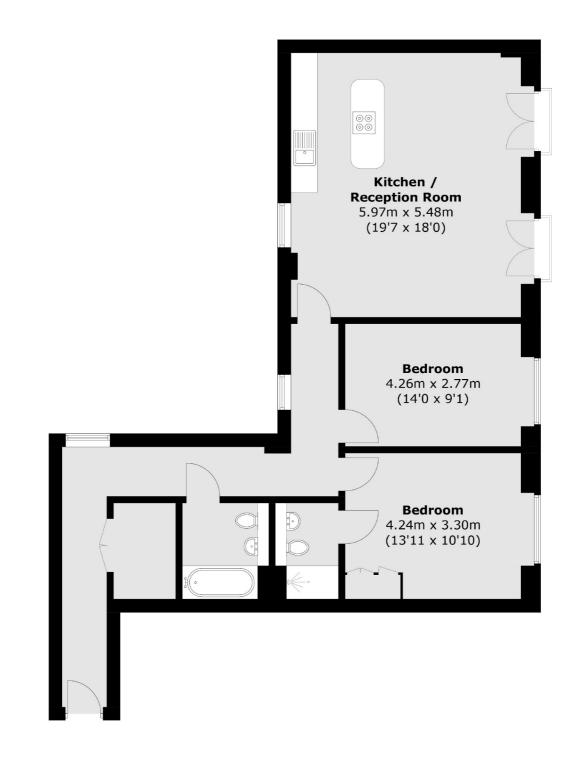

## Wyfold Road, SW6 £800,000

A large lateral apartment with a high-end kitchen, including Siemens, wine cooler and Corian worktops.

Additionally there are two bedrooms, two bathrooms and a large utility room. Further benefits include a long lease, parking is available by negotiation.

## **Features**

Two Double Bedrooms
Two Bathrooms
High End Finish
Large Lateral Layout
Underground Parking Available
Lift To All Apartments
Underfloor Heating
Bespoke Metris Kitchen
Individual Wine Coolers
Fulham/Hammermith Location

## Wyfold Road, Fulham, SW6

Total area (approx.): 86.1 sq. m (926.8 sq. ft)

New Homes South London

12 The Broadway

020 8674 4555

London

Sales

SW19 1RF