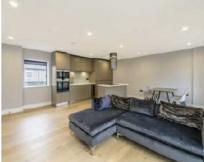

## Wyfold Road, SW6 £800,000

A large lateral apartment with a high-end kitchen, including Siemens, wine cooler and Corian worktops.

Additionally there are two bedrooms, two bathrooms and a large utility room. Further benefits include a long lease, parking is available by negotiation.

## **Features**

Two Double Bedrooms
Two Bathrooms
High End Finish
Large Lateral Layout
Underground Parking Available
Lift To All Apartments
Underfloor Heating
Bespoke Metris Kitchen
Individual Wine Coolers
Fulham/Hammermith Location