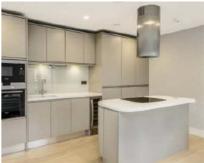

## Wyfold Road, SW6 £800,000

A large lateral apartment with a high-end kitchen, including Siemens, wine cooler and Corian worktops.

Additionally there are two bedrooms, two bathrooms and a large utility room. Further benefits include a long lease, parking is available by negotiation.

## **Features**

Two Double Bedrooms
Two Bathrooms
High End Finish
Large Lateral Layout
Underground Parking Available
Lift To All Apartments
Underfloor Heating
Bespoke Metris Kitchen
Individual Wine Coolers
Fulham/Hammermith Location