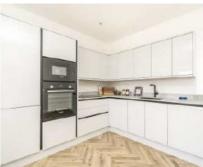

The apartment's open-plan layout provides a spacious living area with plenty of natural light. The kitchen is equipped with Bosch appliances, sleek handleless cupboards, and under-counter lighting, making it both functional and stylish. Both bedrooms are generous doubles with direct balcony access from the principle bedroom.