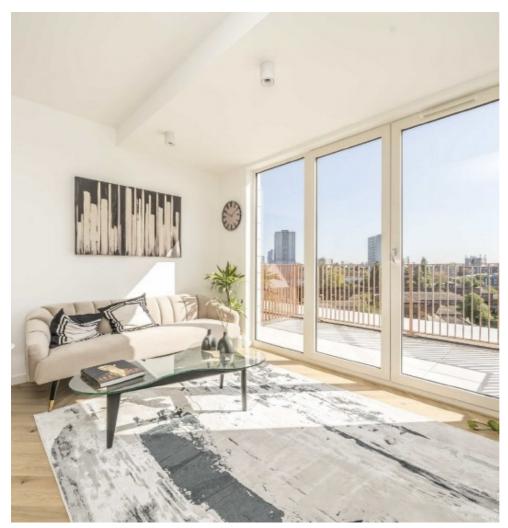

# Arklow Road, SE14 £550,000

Located on the fourth floor, this two-bedroom apartment offers two private terraces with stunning city skyline views. Astra House features well-designed bathrooms, including high-quality quartz countertops and attractive parquet flooring throughout.

The apartment's open-plan layout provides a spacious living area with plenty of natural light. The kitchen is equipped with Bosch appliances, sleek handleless cupboards, and under-counter lighting, making it both functional and stylish. Both bedrooms are generous doubles with direct balcony access from the principle bedroom.