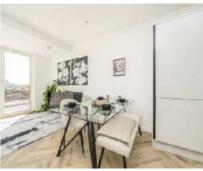

The apartment's open-plan layout provides a spacious living area with plenty of natural light. The kitchen is equipped with Bosch appliances, sleek handleless cupboards, and under-counter lighting, making it both functional and stylish. Both bedrooms are generous doubles with direct balcony access from the principle bedroom.