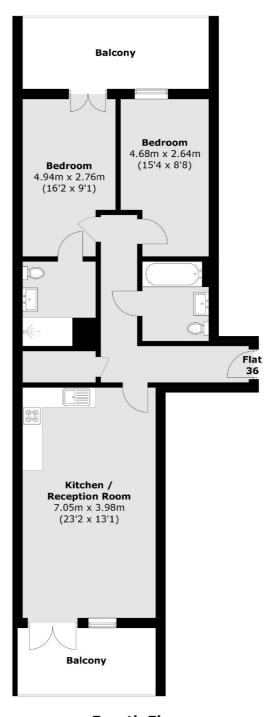

# Arklow Road, SE14 £550,000

Located on the fourth floor, this two-bedroom apartment offers two private terraces with stunning city skyline views. Astra House features well-designed bathrooms, including high-quality quartz countertops and attractive parquet flooring throughout.

The apartment's open-plan layout provides a spacious living area with plenty of natural light. The kitchen is equipped with Bosch appliances, sleek handleless cupboards, and under-counter lighting, making it both functional and stylish. Both bedrooms are generous doubles with direct balcony access from the principle bedroom.

#### **Fourth Floor**

Total area (approx.): 78.1 sq. m (840.7 sq. ft) Balcony: 20.3 sq. m (218.5 sq. ft)

New Homes South London

12 The Broadway

London

Sales

SW19 1RF

020 8674 4555