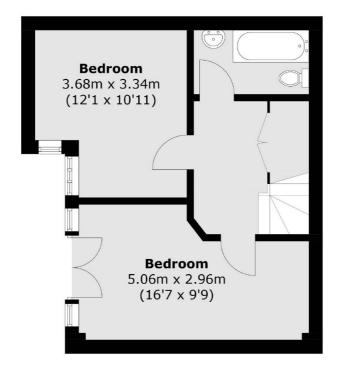

# Conyers Road, SW16 £500,000

A two bedroom duplex apartment with one bathroom and additional separate W.C. As you enter on the ground floor you have a large kitchen / reception room which is open plan. On the lower floor you have two double bedrooms and a large bathroom.

#### **Basement**

Total area (approx.): 63.5 sq. m (683.4 sq. ft) (Including Basement)

Streatham

SW2 4UG

020 8674 7400

London

Sales

105 Streatham Hill