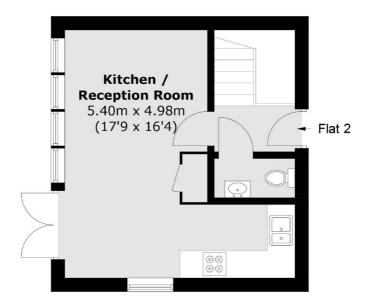

# Conyers Road, SW16 £500,000

A two bedroom duplex apartment with one bathroom and additional separate W.C. As you enter on the ground floor you have a large kitchen / reception room which is open plan. On the lower floor you have two double bedrooms and a large bathroom.

### **Ground Floor**