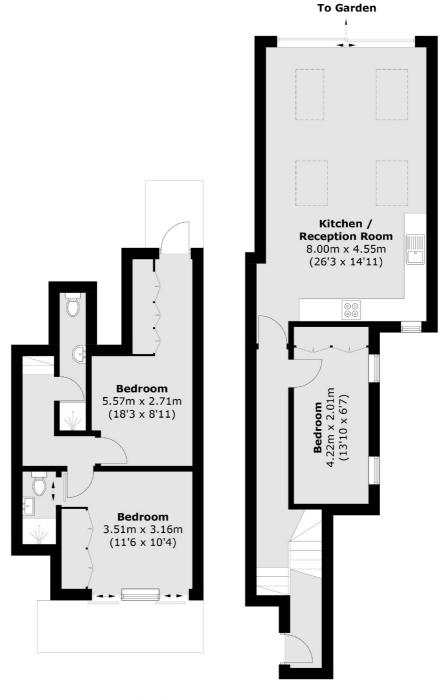

## Earlsfield Road, SW18 £825,000

A three bedroom, two bathroom split level with large private garden and two patios. Split over two generous floors spanning just under 925 square foot. There is an incredibly high specification throughout including built in wardrobes all with a share of the freehold.

## **Features**

Three Double Bedrooms
Two Bathrooms
Share Of The Freehold
Private Garden
Victorian Period Conversion
Parking Permit Available

**Ground Floor** 

Total area (approx.): 86.2 sq. m (927.8 sq. ft)