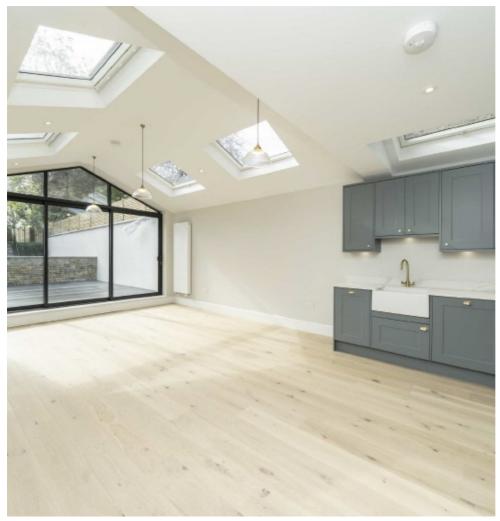

## Earlsfield Road, SW18 £825,000

A three bedroom, two bathroom split level with large private garden and two patios. Split over two generous floors spanning just under 925 square foot. There is an incredibly high specification throughout including built in wardrobes all with a share of the freehold.

**Ground Floor** 

Total area (approx.): 86.2 sq. m (927.8 sq. ft)