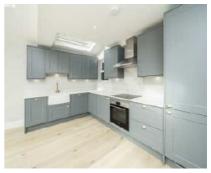

## Earlsfield Road, SW18 £825,000

A three bedroom, two bathroom split level with large private garden and two patios. Split over two generous floors spanning just under 925 square foot. There is an incredibly high specification throughout including built in wardrobes all with a share of the freehold.

## **Features**

Three Double Bedrooms
Two Bathrooms
Share Of The Freehold
Private Garden
Victorian Period Conversion
Parking Permit Available