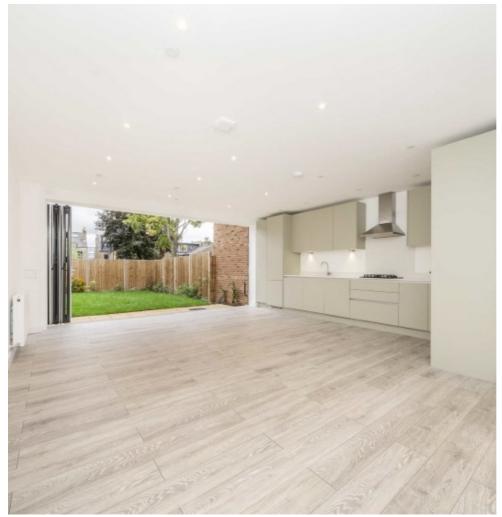

## Kingsmead Road, SW2 £730,000

Quietly tucked away in a gated mews is this highly energy-efficient home, including gas central heating and solar panels on the roof. There are two double bedrooms with built-in wardrobes, two bathrooms and a downstairs W.C. Topped off with a large private garden.

## **Features**

Two Double Bedrooms
Two Bathrooms
Photovoltaic Solar Panels
EPC "A" Rating
Downstairs W.C + Storage
Large Private Garden