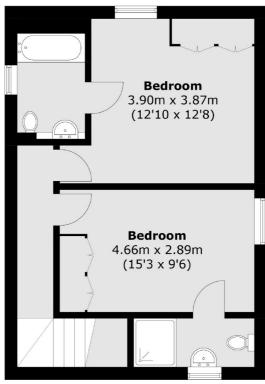

## **Dexters**









## Kingsmead Road, SW2 £730,000

Quietly tucked away in a gated mews is this highly energy-efficient home, including gas central heating and solar panels on the roof. There are two double bedrooms with built-in wardrobes, two bathrooms and a downstairs W.C. Topped off with a large private garden.

One of the most sought-after streets in the Streatham Hill/Tulse Hill area, perfectly positioned for both Streatham & Dulwich High streets and within easy reach of Tulse Hill station providing fast rail links to the city. The green open spaces at Brockley park are also nearby.

## **Features**

Two Double Bedrooms
Two Bathrooms
Photovoltaic Solar Panels
EPC "A" Rating
Downstairs W.C + Storage
Large Private Garden

## Kingsmead Road, London, SW2





**Ground Floor** 

New Homes South London

12 The Broadway

London

Sales

SW19 1RF

020 8674 4555

**First Floor** 

Total area (approx.): 92.3 sq. m (993.5 sq. ft)