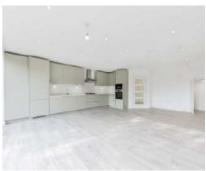

## Kingsmead Road, SW2 £730,000

Quietly tucked away in a gated mews is this highly energy-efficient home, including gas central heating and solar panels on the roof. There are two double bedrooms with built-in wardrobes, two bathrooms and a downstairs W.C. Topped off with a large private garden.

## **Features**

Two Double Bedrooms
Two Bathrooms
Photovoltaic Solar Panels
EPC "A" Rating
Downstairs W.C + Storage
Large Private Garden