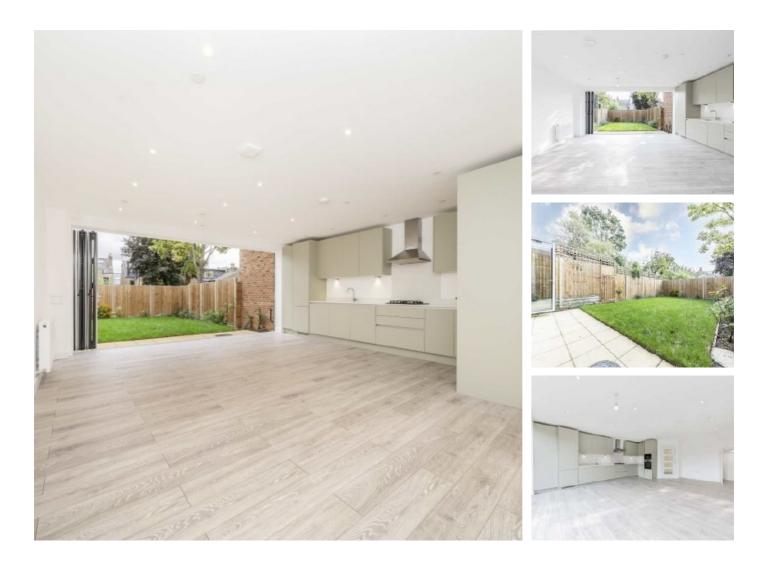

## Kingsmead Road, SW2 £750,000

Quietly tucked away in a gated mews is this highly energy-efficient home, including gas central heating and solar panels on the roof. There are two double bedrooms with built-in wardrobes, two bathrooms and a downstairs W.C. Topped off with a large private garden.

### Features

Two Double Bedrooms Two Bathrooms Photovoltaic Solar Panels EPC "A" Rating Downstairs W.C + Storage Large Private Garden