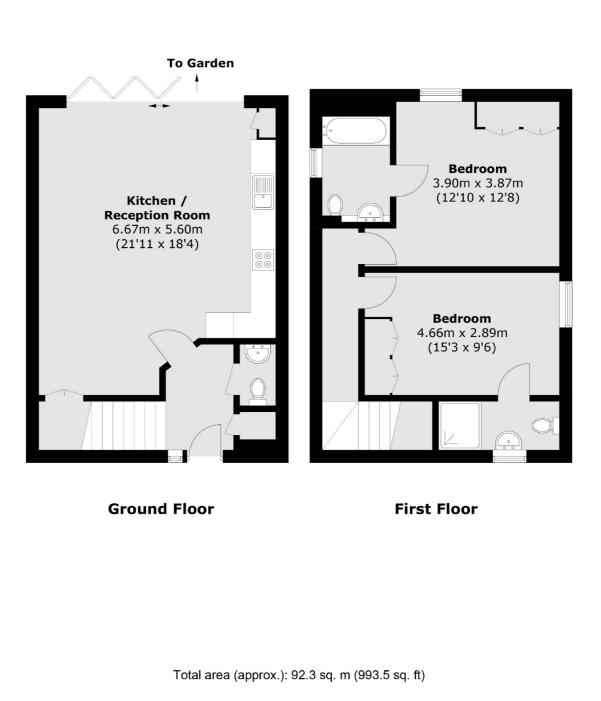

## Kingsmead Road, SW2 £750,000

Quietly tucked away in a gated mews is this highly energy-efficient home, including gas central heating and solar panels on the roof. There are two double bedrooms with built-in wardrobes, two bathrooms and a downstairs W.C. Topped off with a large private garden.

### Features

Two Double Bedrooms Two Bathrooms Photovoltaic Solar Panels EPC "A" Rating Downstairs W.C + Storage Large Private Garden