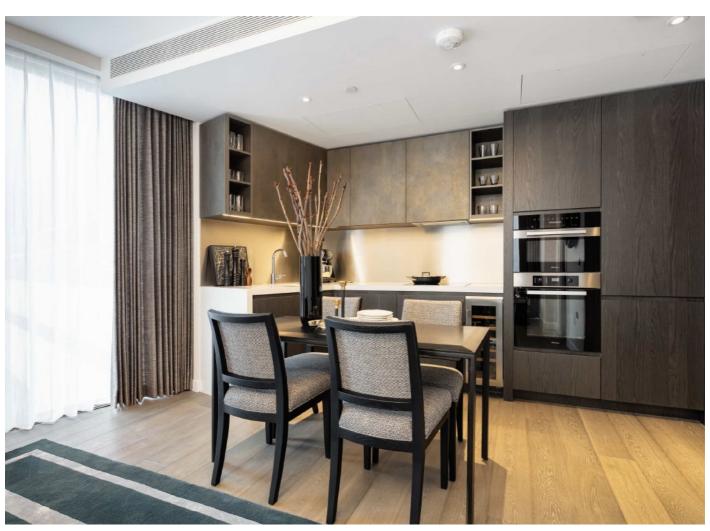

## Carnation Way, SW8

A large lateral apartment on the thirty fifth floor, there are five bedrooms and four bathrooms. There are incredible views from each room and the design is incredibly well thought out with plenty of storage hidden away and an energy-efficient design.

## **Features**

River, City & Canary Wharf View Five Bedrooms Four Bathrooms Forty-First Floor Unmatched Amenities