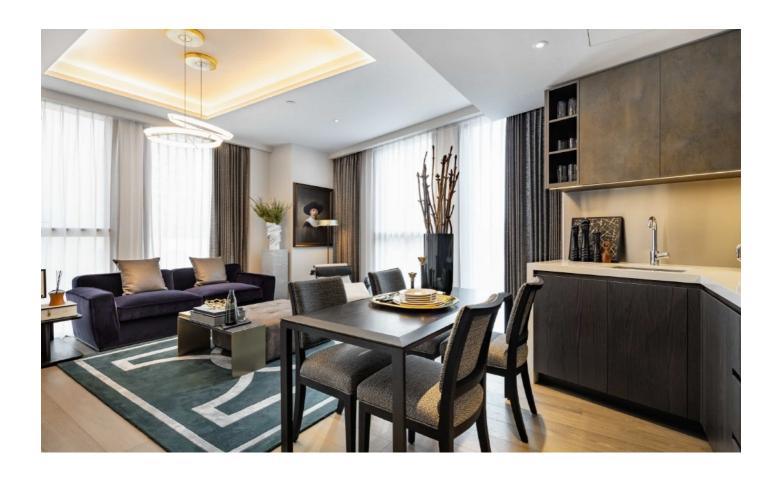

## Carnation Way, SW8

A large lateral apartment on the thirty fifth floor, there are five bedrooms and four bathrooms. There are incredible views from each room and the design is incredibly well thought out with plenty of storage hidden away and an energy-efficient design.

## **Features**

River, City & Canary Wharf View Five Bedrooms Four Bathrooms Forty-First Floor Unmatched Amenities