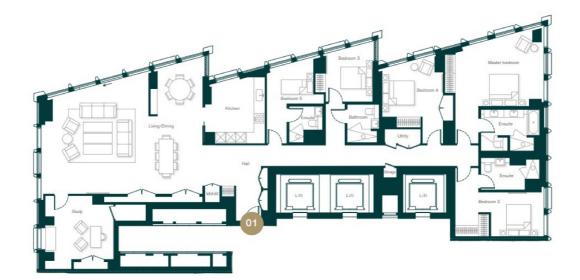

## Carnation Way, SW8

A large lateral apartment on the thirty fifth floor, there are five bedrooms and four bathrooms. There are incredible views from each room and the design is incredibly well thought out with plenty of storage hidden away and an energy-efficient design.

## **Features**

River, City & Canary Wharf View Five Bedrooms Four Bathrooms Forty-First Floor Unmatched Amenities