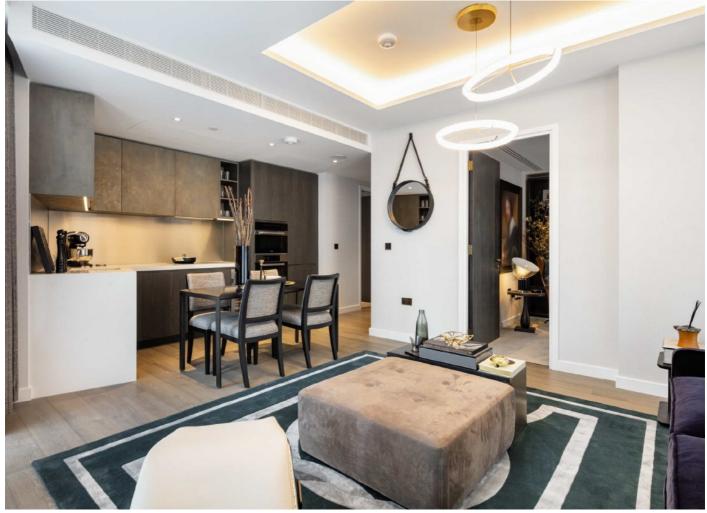

## Carnation Way, SW8

A large lateral apartment on the thirty fifth floor, there are five bedrooms and four bathrooms. There are incredible views from each room and the design is incredibly well thought out with plenty of storage hidden away and an energy-efficient design.

## **Features**

River, City & Canary Wharf View Five Bedrooms Four Bathrooms Forty-First Floor Unmatched Amenities