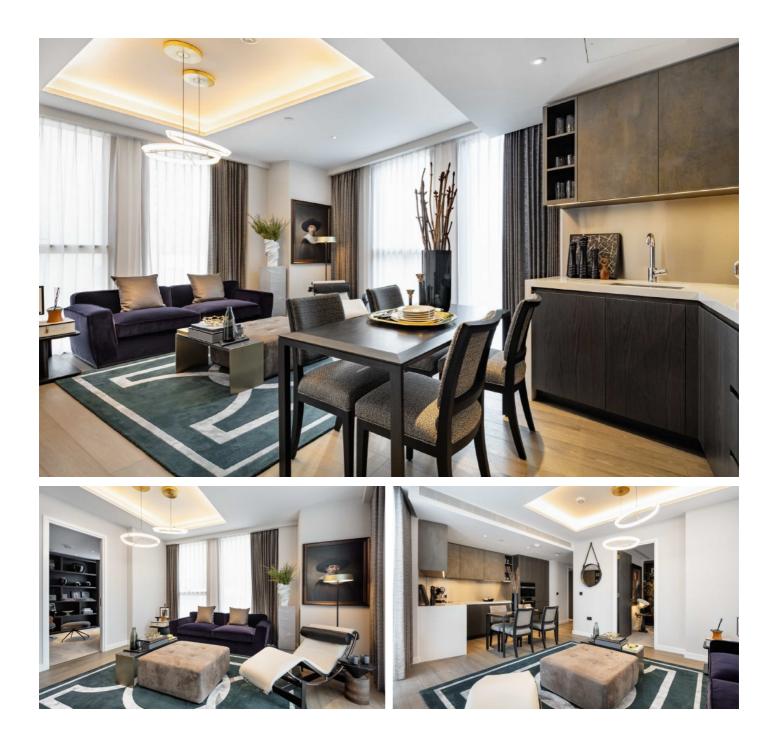

## Carnation Way, SW8 £7,870,000

A large lateral apartment on the forty-first floor, there are five bedrooms and four bathrooms. There are incredible views from each room and the design is incredibly well thought out with plenty of storage hidden away and an energy-efficient design.

## Features

Five Bedrooms Four Bathrooms Forty-First Floor Unmatched Amenities Spa + Pool + Gym Near To The Station River, City & Canary Wharf View

Carnation Way, SW8

Carnation Way, London, SW8

New Homes South London 12 The Broadway London SW19 1RF Sales 020 8674 4555 Energy Rating: . We aim to make our particulars both accurate and reliable. However they are not guaranteed; nor do they form part of an offer or contract. If you require clarification on any points then please contact us, especially if you're traveling some distance to view. Please note that appliances and heating systems have not been tested and therefore no warranties can be given as to their good working order.