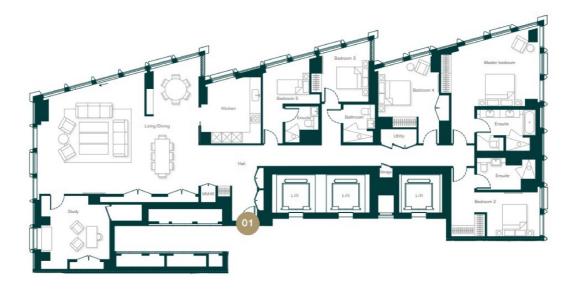

## Carnation Way, SW8 £7,870,000

A large lateral apartment on the forty-first floor, there are five bedrooms and four bathrooms. There are incredible views from each room and the design is incredibly well thought out with plenty of storage hidden away and an energy-efficient design.

## Features

Five Bedrooms Four Bathrooms Forty-First Floor Unmatched Amenities Spa + Pool + Gym Near To The Station River, City & Canary Wharf View

Carnation Way, SW8

Carnation Way, London, SW8

New Homes South London 12 The Broadway London SW19 1RF Sales 020 8674 4555 Energy Rating: . We aim to make our particulars both accurate and reliable. However they are not guaranteed; nor do they form part of an offer or contract. If you require clarification on any points then please contact us, especially if you're traveling some distance to view. Please note that appliances and heating systems have not been tested and therefore no warranties can be given as to their good working order.