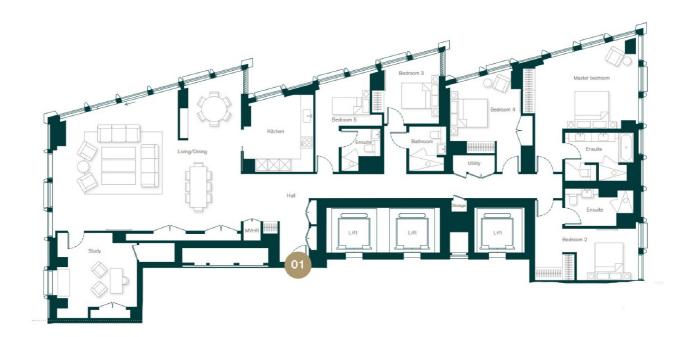

## Carnation Way, SW8 £7,053,000

A five-bedroom, four-bathroom apartment with River & City views. Occupying half of the entire 35th floor, this large lateral apartment has River & Canary Wharf Skyline views. Expanding to over 3,000 square feet.

## **Features**

Swimming Pool/Gym
Five Bedrooms
Four Bathroom
Incredible Location - Nine
Elms
Close To Transport - Vauxhall
Green Open Spaces Nearby
Unrivalled Amenities

Carnation Way, SW8