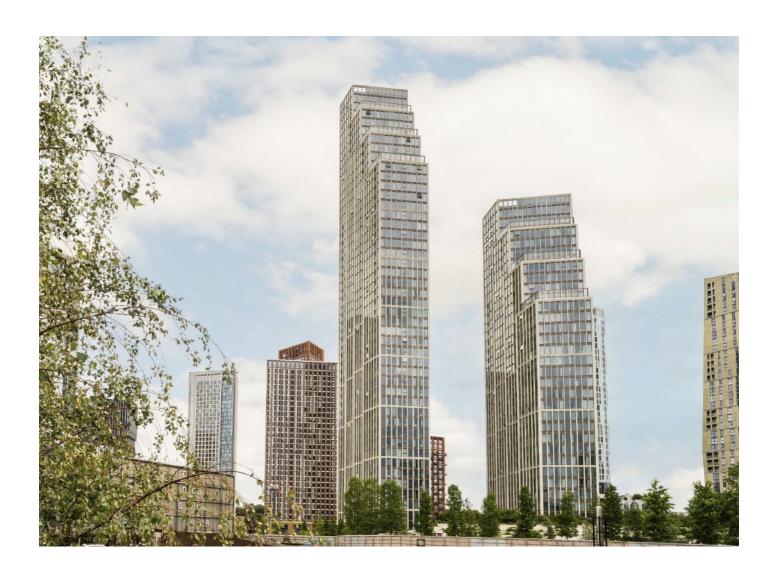

## Carnation Way, SW8 £7,053,000

A five-bedroom, four-bathroom apartment with River & City views. Occupying half of the entire 35th floor, this large lateral apartment has River & Canary Wharf Skyline views. Expanding to over 3,000 square feet.

Thames City is conveniently located for transport via Vauxhall Underground (Victoria Line) and Overground with the many facilities of Battersea Power Station right around the corner. Green open spaces are easily accessible at both Vauxhall & Battersea Park.