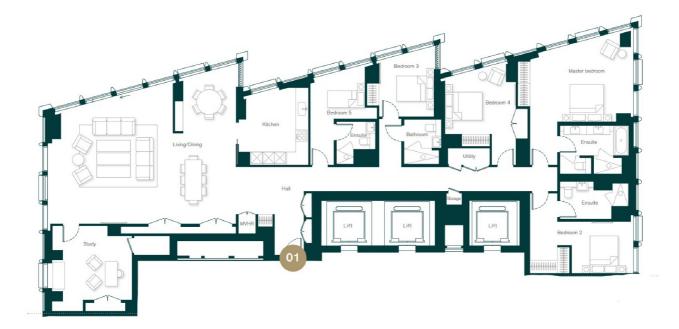

## Carnation Way, SW8 £7,696,000

A five-bedroom, four-bathroom apartment with River & City views. Occupying half of the entire 40th floor, this large lateral apartment has River & Canary Wharf Skyline views. Expanding to over 3,000 square feet.

## Features

Five Bedrooms Four Bathroom Incredible Location - Nine Elms Close To Transport - Vauxhall Green Open Spaces Nearby Unrivalled Amenities Swimming Pool/Gym

Carnation Way, SW8