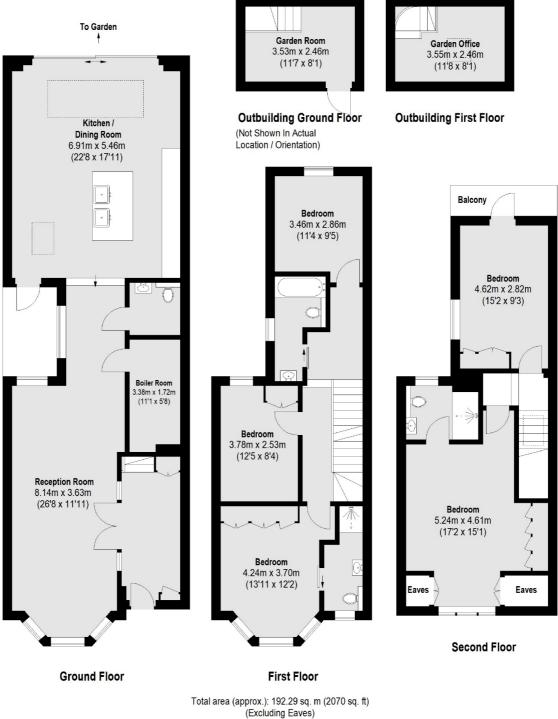

### Hamilton Road, SW19

On the ground floor there is a large, convenient entrance hall designed with families in mind. Followed by a large double-reception room, utility room, and large kitchen diner with bi-folding doors to the rear and a 'winter garden' in the middle. On the first floor, you have three double bedrooms and two bathrooms.

On the second floor the master bedroom suite with en-suite bathroom and another bedroom. This house benefits from underfloor heating on the ground floor, a highly energy-efficient mega-flow system all powered in part by the solar panels on the roof. There are a number of great schools locally, such as Pelham Primary & St Mary's Primary School.

### Hamilton Road, Wimbledon, SW19

(Excluding Eaves) Outbuilding: 17.57 sq. m (189 sq. ft) Balcony: 3.45 sq. m (37 sq. ft)

New Homes South London 12 The Broadway London SW19 1RF Sales 020 8674 4555 Energy Rating: . We aim to make our particulars both accurate and reliable. However they are not guaranted; nor do they form part of an offer or contract. If you require clarification on any points then please contact us, especially if you're traveling some distance to view. Please note that appliances and heating systems have not been tested and therefore no warranties can be given as to their good working order.