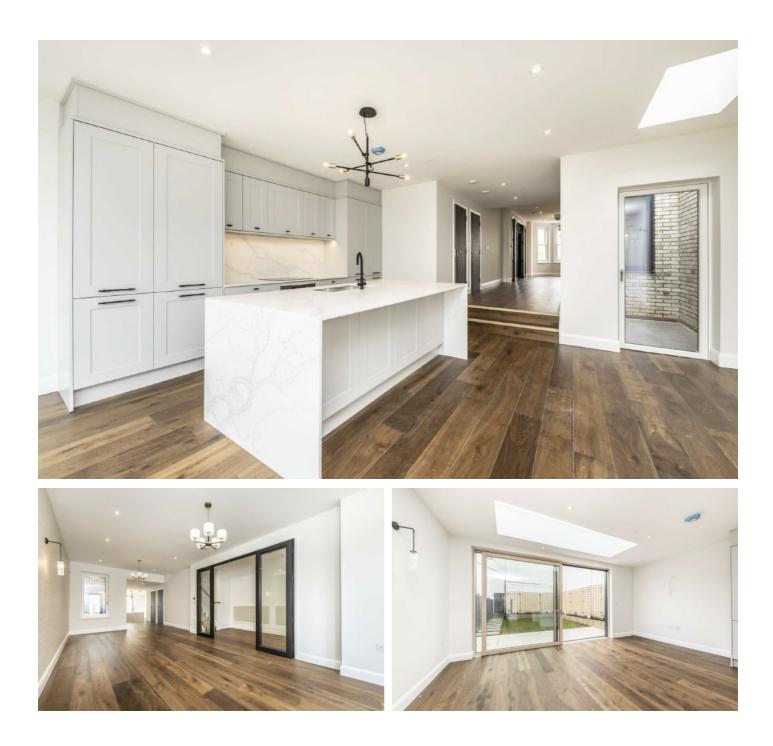

### Hamilton Road, SW19

On the ground floor there is a large, convenient entrance hall designed with families in mind. Followed by a large double-reception room, utility room, and large kitchen diner with bi-folding doors to the rear and a 'winter garden' in the middle. On the first floor, you have three double bedrooms and two bathrooms.