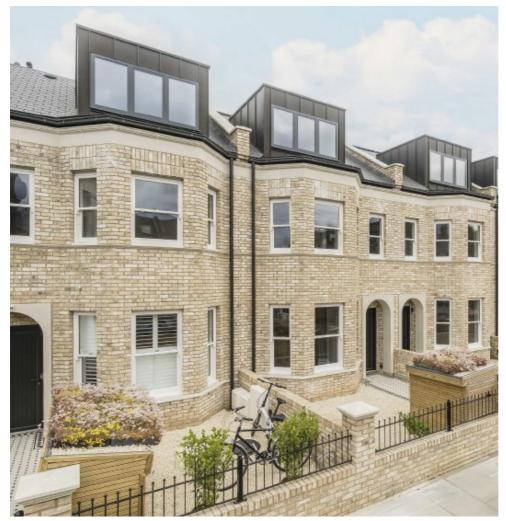

## Hamilton Road, SW19

£835,000

A three-bedroom, two-bathroom newly built apartment that has been built in a period style. This high-specification, split-level property has two private terraces and a share of the freehold. The location is extremely convenient for South Wimbledon Tube (Northern Line)

Strawberry Villas is located on Hamilton Road in the famous 'Battles' area of Wimbledon. Wimbledon Broadway is also a short walk away with a large selection of restaurants, retail shops and coffee shops. Near to a number of parks and green open spaces too.

## **Features**

Three Double Bedrooms Two Bathrooms Private Roof Terrace Victorian Period Style Very Close To The Tube Share Of The Freehold