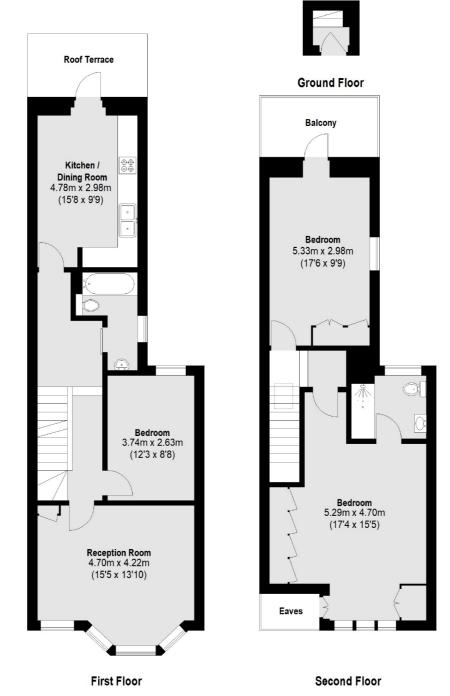

## Hamilton Road, SW19

£835,000

A three-bedroom, two-bathroom newly built apartment that has been built in a period style. This high-specification, split-level property has two private terraces and a share of the freehold. The location is extremely convenient for South Wimbledon Tube (Northern Line)

## **Features**

Three Double Bedrooms Two Bathrooms Private Roof Terrace Victorian Period Style Very Close To The Tube Share Of The Freehold

## Hamilton Road, Wimbledon, SW19

Total area (approx.):113.38 sq. m (1221 Sq. ft) (Excluding Eaves) Balcony: 6.30 sq. m (68 Sq. ft)

Balcony: 6.30 sq. m (68 Sq. ft) Terrace: 6.84 sq. m (74 Sq. ft)

New Homes South London