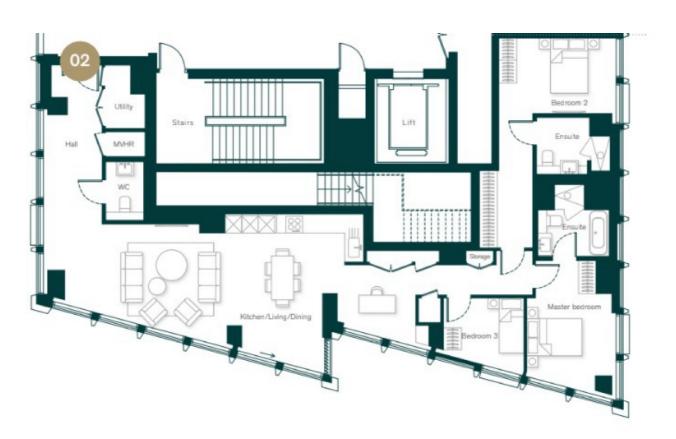

## Carnation Way, SW8 £3,886,000

A three-bedroom, two-bathroom apartment located on the 48th floor with views over both the River Thames and London. Thames City is a unique collection of one, two and three-bedroom apartments with incredible amenities and stunning views across London. Ready for immediate occupation.

## **Features**

Three Bedroom Two Bathroom Incredible Location - Nine Elms Close To Transport - Vauxhall Green Open Spaces Nearby Unrivalled Amenities Swimming Pool/Gym