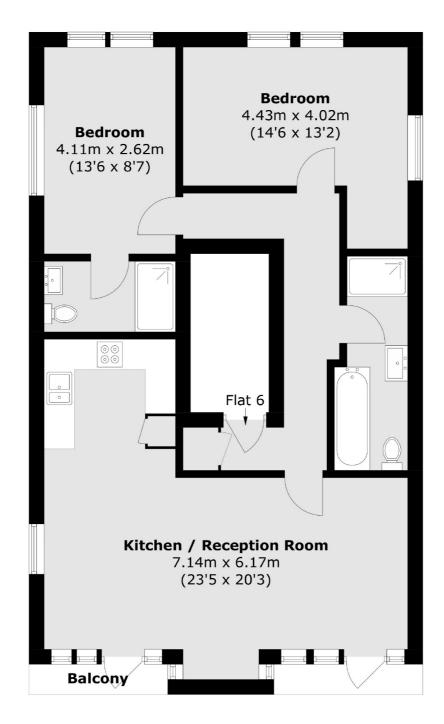

# Conyers Road, SW16 £575,000

A large lateral apartment with over 850 square feet of living space. There are two bedrooms, two bathrooms and two balconies. With windows on all four corners of this property there is plenty of light throughout, with no onward chain this property is ready to move into!

#### **Second Floor**

Total area (approx.): 79.3 sq. m (853.6 sq. ft) Balcony : 1.6 sq. m (17.2 sq. ft)

New Homes South London

12 The Broadway

London

Sales

SW19 1RF

020 8674 4555