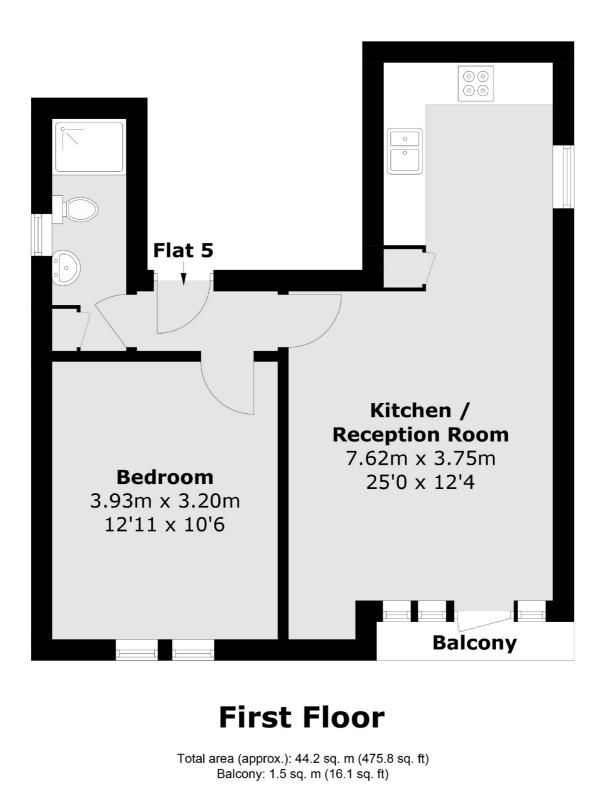

## Conyers Road, SW16 £390,000

A wonderful one-bedroom apartment located in a residential area in Streatham. A short distance from the station, this apartment would make a lovely first home or even investment! There is a 10-year warranty on this apartment along with a brand-new long lease.

## Features

One Double Bedroom Large Balcony Close To Station Close to Shops High Specification Communal Gardens 10 Year Build Warranty Residential Location Conyers Road, , SW16

**Dexters** 

New Homes South London 12 The Broadway London SW19 1RF Sales 020 8674 4555 Energy Rating: . We aim to make our particulars both accurate and reliable. However they are not guaranteed; nor do they form part of an offer or contract. If you require clarification on any points then please contact us, especially if you're traveling some distance to view. Please note that appliances and heating systems have not been tested and therefore no warranties can be given as to their good working order.