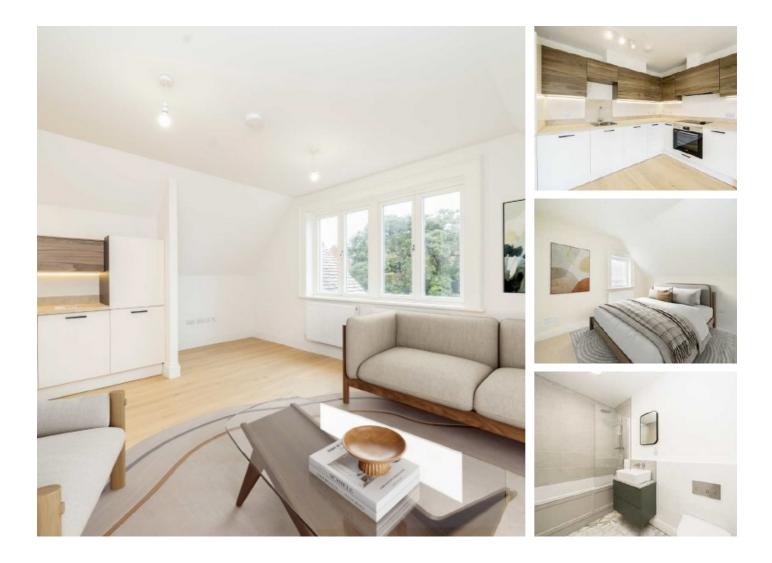

## Blenheim Road, SW20 £470,000

Rare to the market, is a newly renovated bungalow, the property has a private garden, a large bedroom, and an open open-plan kitchen/reception room with patio doors to a large private garden, as well as a communal garden. All with an allocated parking space.

#### Features

Allocated Parking Space One Bedroom Bungalow Share Of The Freehold Private Garden High Specification Throughout Quiet Location