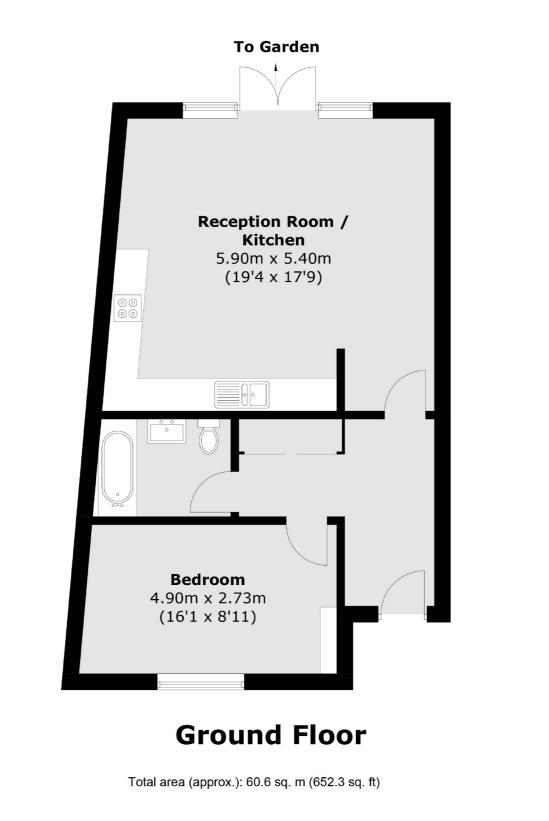

## Blenheim Road, SW20 £470,000

Rare to the market, is a newly renovated bungalow, the property has a private garden, a large bedroom, and an open open-plan kitchen/reception room with patio doors to a large private garden, as well as a communal garden. All with an allocated parking space.

#### Features

Allocated Parking Space One Bedroom Bungalow Share Of The Freehold Private Garden High Specification Throughout Quiet Location