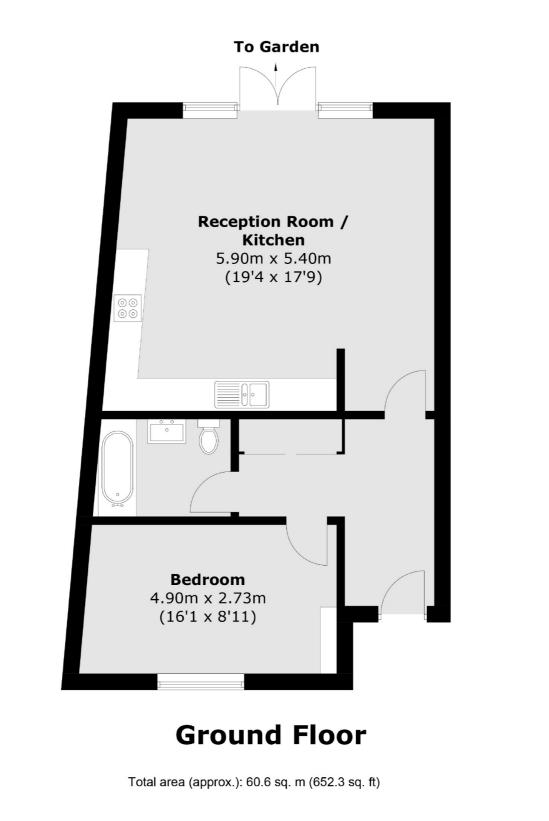

## Blenheim Road, SW20 £525,000

Rare to the market, is a newly renovated bungalow, the property has a private garden, a large bedroom, and an open open-plan kitchen/reception room with patio doors to a large private garden, as well as a communal garden. All with an allocated parking space.

### Features

One Bedroom Bungalow Share Of The Freehold Private Garden Allocated Parking Space High Specification Throughout Quiet Location