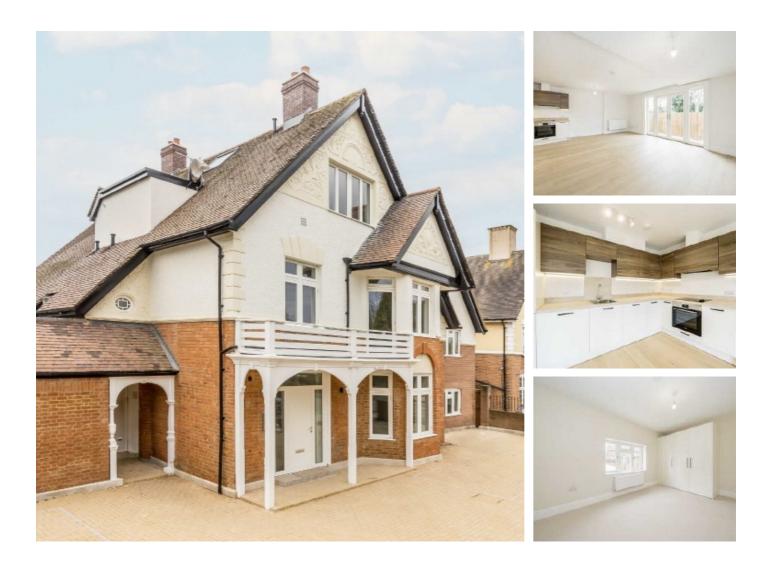

## Blenheim Road, SW20 £525,000

Rare to the market, is a newly renovated bungalow, the property has a private garden, a large bedroom, and an open open-plan kitchen/reception room with patio doors to a large private garden, as well as a communal garden. All with an allocated parking space.

This property is nestled within the peaceful embrace of Blenheim Road which is a cul-de-sac road discreetly positioned off Grand Drive SW20. It is nearby to Raynes Park Station which has a great service into Wimbledon, Clapham and Waterloo.

### Features

One Bedroom Bungalow Share Of The Freehold Private Garden Allocated Parking Space High Specification Throughout Quiet Location