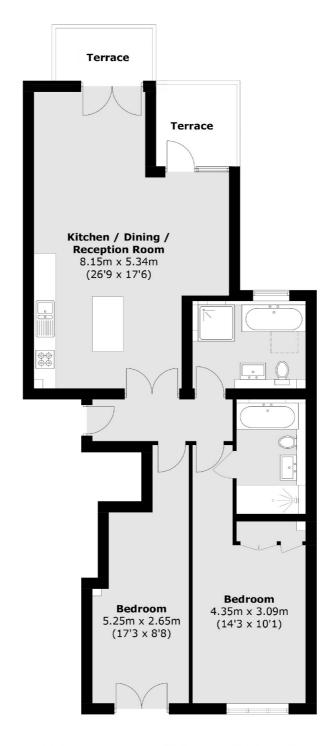

## Hartfield Road, Wimbledon, SW19

Total area (approx.): 90.5 sq. m (974.1 sq. ft) Terrace : 7.9 sq. m (85.0 sq. ft)

New Homes South London

12 The Broadway

London

Sales

SW19 1RF

020 8674 4555