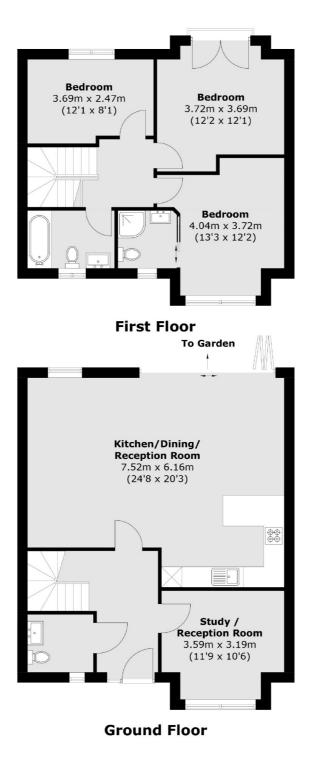

### Blenheim Close, London, SW20

Total area (approx.): 116.3 sq. m (1,251.8 sq. ft)

New Homes South London 12 The Broadway London SW19 1RF Sales 020 8674 4555 Energy Rating: . We aim to make our particulars both accurate and reliable. However they are not guaranteed; nor do they form part of an offer or contract. If you require clarification on any points then please contact us, especially if you're traveling some distance to view. Please note that appliances and heating systems have not been tested and therefore no warranties can be given as to their good working order.