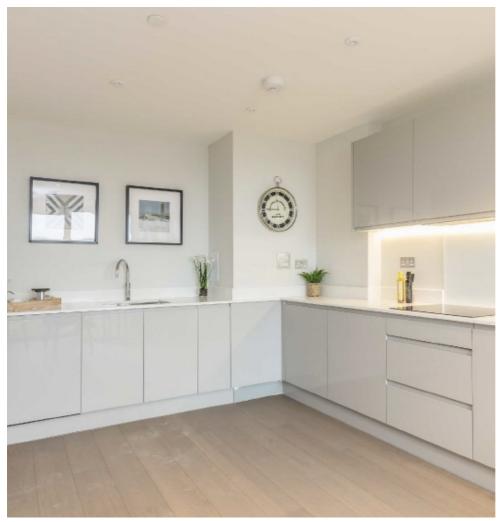

## Yelverton Road, SW11 £660,000

A large lateral two double bedroom apartment with a large kitchen/diner/living room and a wide balcony. There is a highly energy efficient design including Quooker instant hot water tap, mechanical ventilation system and underfloor heating throughout.

## **Features**

Two Double Bedrooms
Large Balcony
Underfloor Heating Throughout
Quooker Instant Hot Water
Tap
Bosch Appliances Throughout
Architecturally Impressive Build