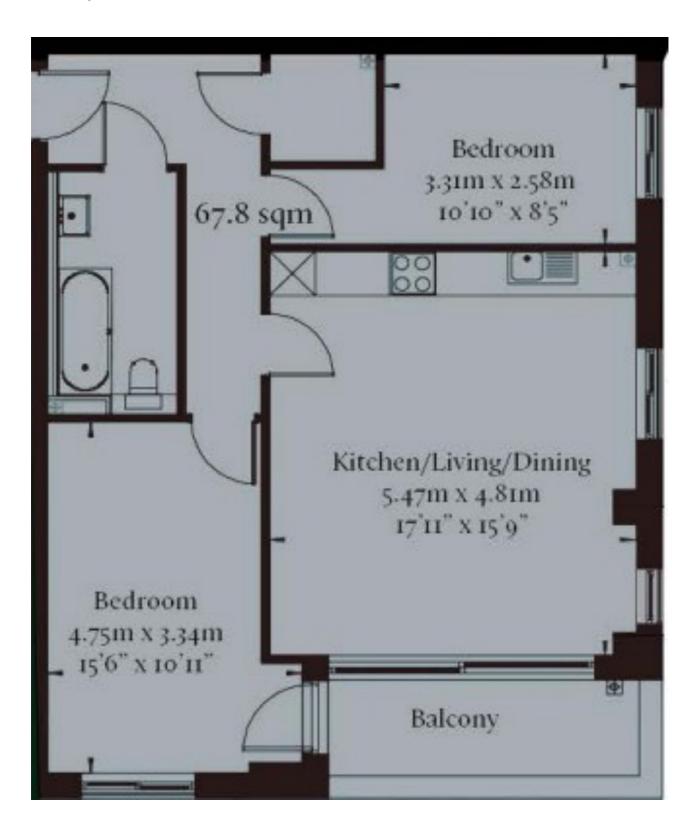

## Yelverton Road, SW11 £660,000

A large lateral two double bedroom apartment with a large kitchen/diner/living room and a wide balcony. There is a highly energy efficient design including Quooker instant hot water tap, mechanical ventilation system and underfloor heating throughout.

## **Features**

Two Double Bedrooms
Large Balcony
Underfloor Heating Throughout
Quooker Instant Hot Water
Tap
Bosch Appliances Throughout
Architecturally Impressive Build