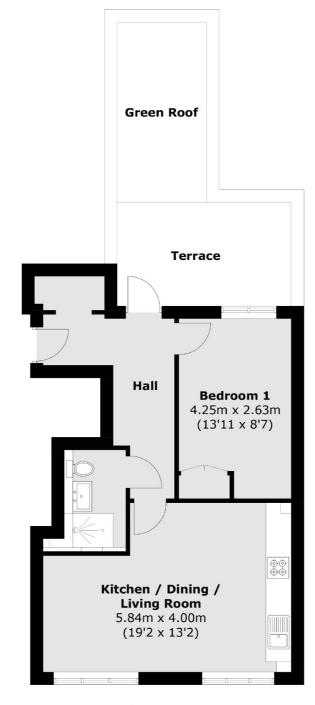

#### **First Floor**

Total area (approx.): 46.3 sq. m (498.4 sq. ft) Terrace / Green Roof : 19.0 sq. m (204.5 sq. ft)

New Homes South London

12 The Broadway

020 8674 4555

London

Sales

SW19 1RF