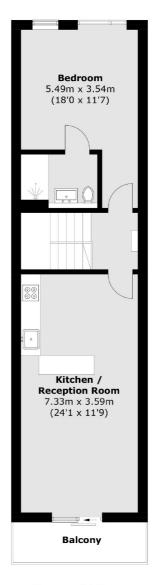

## East Road, SW19 £840,000

A duplex apartment spread over the first and second floors. There are three double bedrooms, two bathrooms and a large balcony accessible via sliding doors from the kitchen/diner. There are communal facilities such as a concierge, gym and work space!

## East Road, London, SW19

**First Floor** 

**Second Floor** 

Total area (approx.): 103.3 sq. m (1,111.8 sq. ft) Balcony area : 10.3 sq. m (110.8 sq. ft)

020 8674 4555