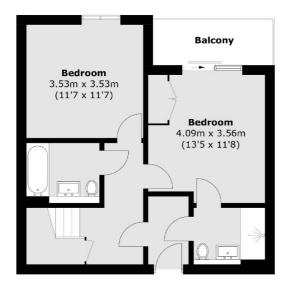

## East Road, SW19 £840,000

A duplex apartment spread over the first and second floors. There are three double bedrooms, two bathrooms and a large balcony accessible via sliding doors from the kitchen/diner. There are communal facilities such as a concierge, gym and work space!

## East Road, London, SW19

**First Floor** 

**Second Floor** 

Total area (approx.): 103.3 sq. m (1,111.8 sq. ft) Balcony area : 10.3 sq. m (110.8 sq. ft)

020 8674 4555