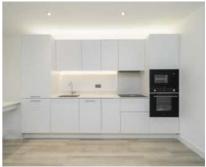

## East Road, SW19 £840,000

A duplex apartment spread over the first and second floors. There are three double bedrooms, two bathrooms and a large balcony accessible via sliding doors from the kitchen/diner. There are communal facilities such as a concierge, gym and work space!