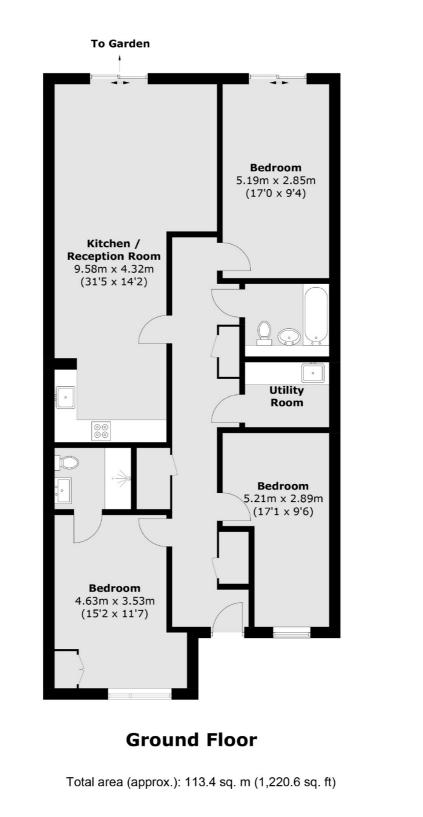

## East Road, SW19 £845,000

A three double bedroom maisonette measuring over 1,200 square feet all on one floor with two bathrooms, a utility room and a private garden. There are highly energy efficient appliances, underfloor heating and an air source heat pump. Allocated parking is available.

### Features

Three Double Bedrooms Maisonette Apartment Two Bathrooms + Utility Room Allocated Parking Space \*\* Private Garden Private Resident Lounge & Gym