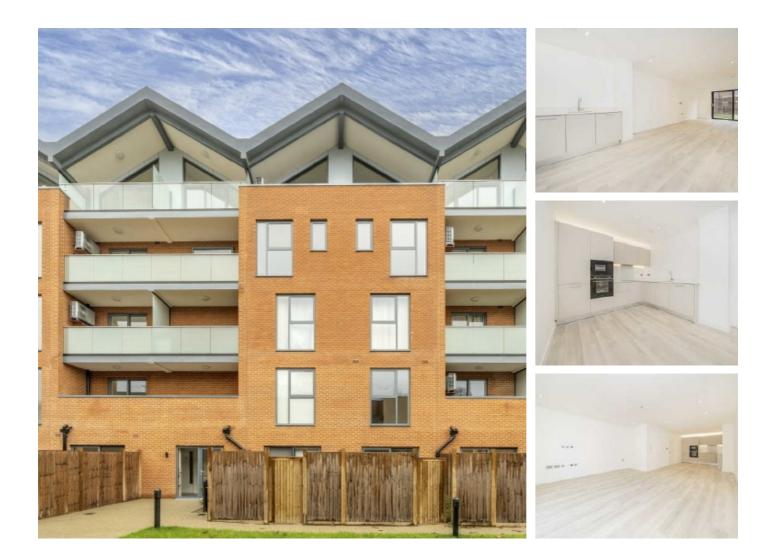

## East Road, SW19 £845,000

A three double bedroom maisonette measuring over 1,200 square feet all on one floor with two bathrooms, a utility room and a private garden. There are highly energy efficient appliances, underfloor heating and an air source heat pump. Allocated parking is available.

East Road is a tucked away location with the benefit of being well located but also a quiet area close to Colliers Wood Northern Line. The green open spaces of the Wandle Meadow Nature Park and Haydons Road Recreation Ground are also very nearby.

### Features

Three Double Bedrooms Maisonette Apartment Two Bathrooms + Utility Room Allocated Parking Space \*\* Private Garden Private Resident Lounge & Gym