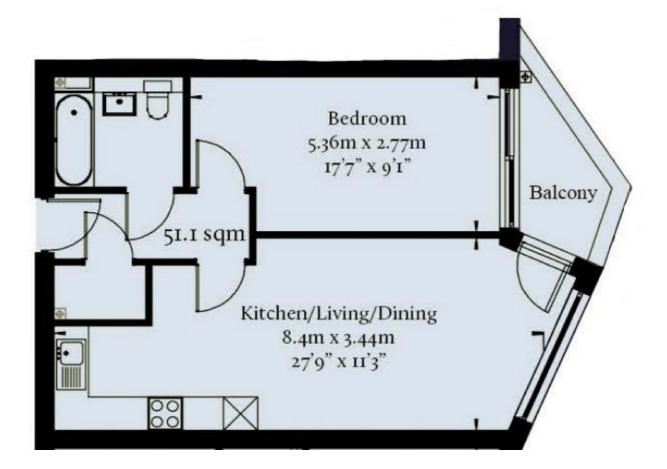

## Yelverton Road, SW11 £499,999

A one double-bedroom apartment on the tenth floor with a large balcony. The apartment is extremely energy efficient with high-end appliances, underfloor heating, and a mechanical ventilation system. There is a concierge and communal podium garden.

#### Features

One Double Bedroom Large Private Balcony Underfloor Heating High End German Appliances Podium Communal Roof Garden Tenth Floor - Amazing Views!