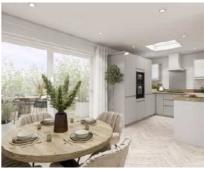

# Greenview Drive, SW20 £375,000

\*\* Move in Q2 2024. A one double-bedroom apartment with a large balcony and an allocated parking space. Newly built this high-specification apartment has German appliances throughout, underfloor heating in the bathroom and energy-efficient boilers.

#### **Features**

One Double Bedroom Large Balcony Open Plan Kitchen-Diner Lift To All Floors Allocated Parking Space Highly Energy Efficient Plenty Of Storage Penthouse Collection!