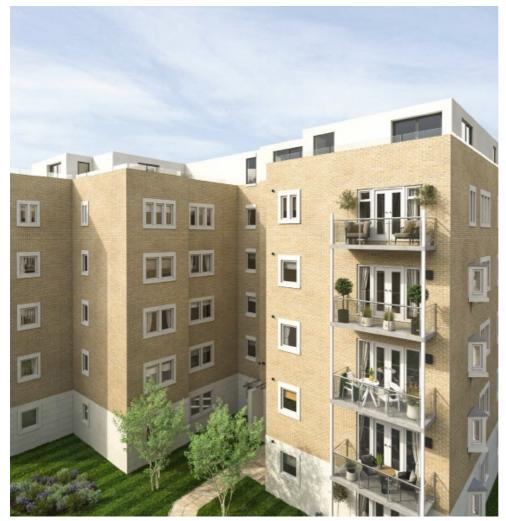

# Greenview Drive, SW20 £375,000

\*\* Move in Q2 2024. A one double-bedroom apartment with a large balcony and an allocated parking space. Newly built this high-specification apartment has German appliances throughout, underfloor heating in the bathroom and energy-efficient boilers.

#### **Features**

One Double Bedroom Large Balcony Open Plan Kitchen-Diner Lift To All Floors Allocated Parking Space Highly Energy Efficient Plenty Of Storage Penthouse Collection!

## Greenview Drive, London, SW20