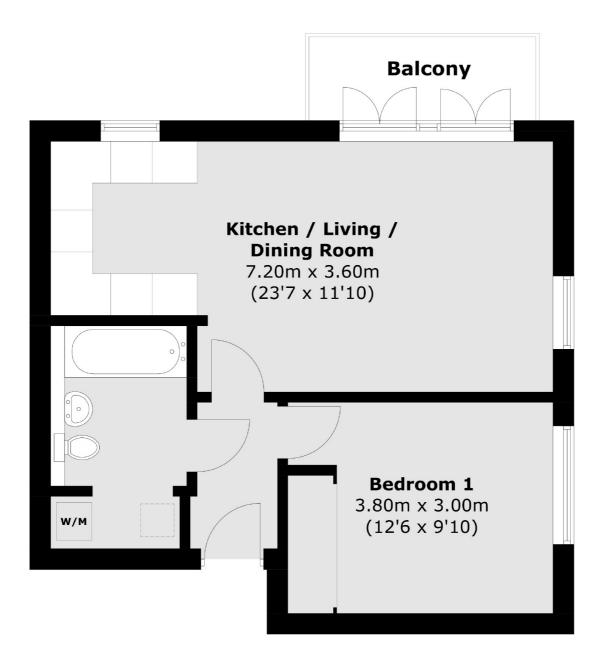

### **Fourth Floor**

Total area (approx.): 45.8 sq. m (493.0 sq. ft) Balcony: 3.9 sq. m (42.0 sq. ft)

New Homes South London

12 The Broadway

London

Sales

SW19 1RF

020 8674 4555