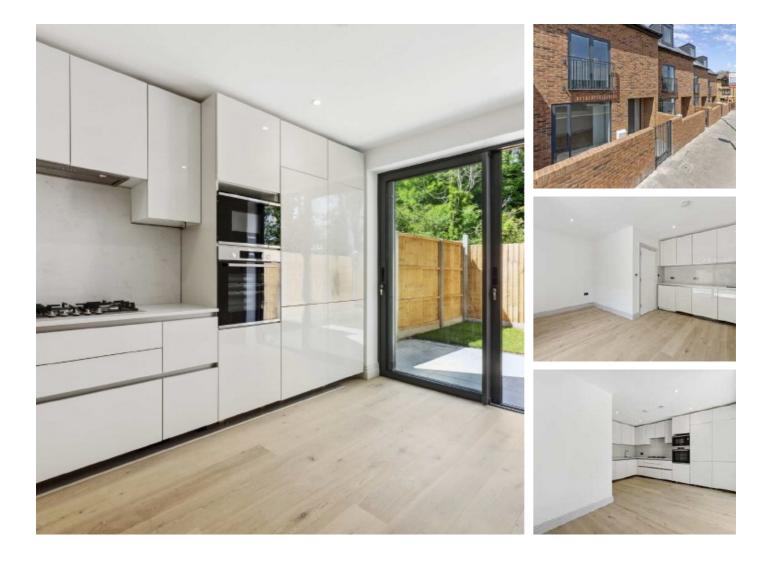

## Hardel Rise, SW2 £750,000

\*\* Offers In Excess of \*\* A three-bedroom, twobathroom home with two reception rooms. There is a large storage space on the top floor suitable for storage or children's playroom. Additional there is a 10-year build guarantees as well as brand-new appliances throughout.

#### Features

\*\* Last House Remaining \*\* Three Double Bedrooms Two Bathrooms + W.C Two Reception Rooms Energy Efficient Flexible Layout Large Loft/Storage Room \*\* Last House Remaining \*\*