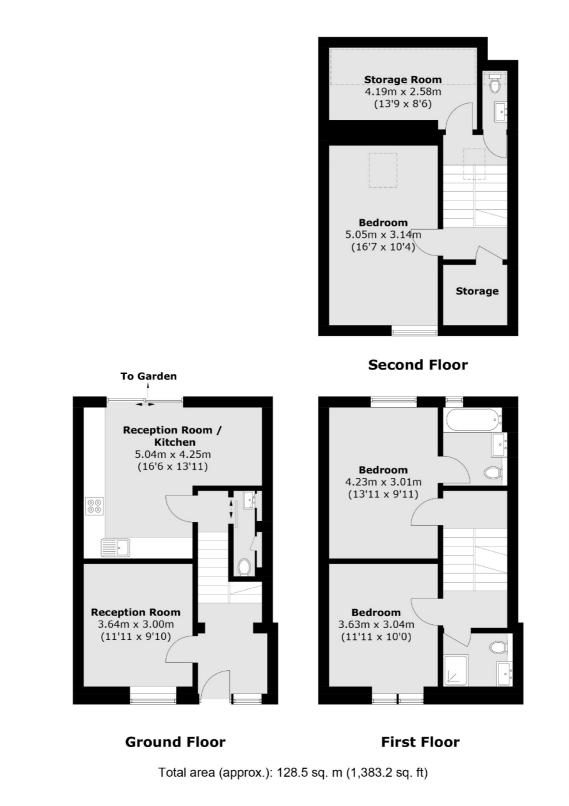

## Hardel Rise, SW2 £750,000

\*\* Offers In Excess of \*\* A three-bedroom, twobathroom home with two reception rooms. There is a large storage space on the top floor suitable for storage or children's playroom. Additional there is a 10-year build guarantees as well as brand-new appliances throughout.

#### Features

\*\* Last House Remaining \*\* Three Double Bedrooms Two Bathrooms + W.C Two Reception Rooms Energy Efficient Flexible Layout Large Loft/Storage Room \*\* Last House Remaining \*\*