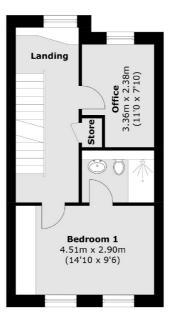

## Knights Hill, London, SE27

**Third Floor** 

**Second Floor** 

To Garden

Ground Floor

New Homes South London

12 The Broadway

London

Sales

SW19 1RF

020 8674 4555

**First Floor** 

Total area (approx.): 121.1 sq. m (1,304 sq. ft) Terrace area: 28.3 sq. m (304.6 sq. ft)