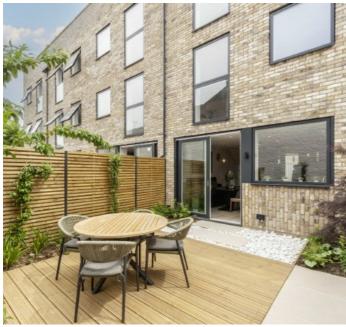

## Knights Hill, SE27

\*\* Offers In Excess Of \*\* A private gated mews development of EPC rated A homes with three/four bedrooms and two bathrooms as well as a private garden, roof terrace and 'pod room' perfect for home working, as a movie room or occasional guest space.

Knights Hill is a secluded and very private Mews development set back from the road behind secure electric gates. It is a short walk from West Norwood Station with connections into London Victoria & London Bridge.