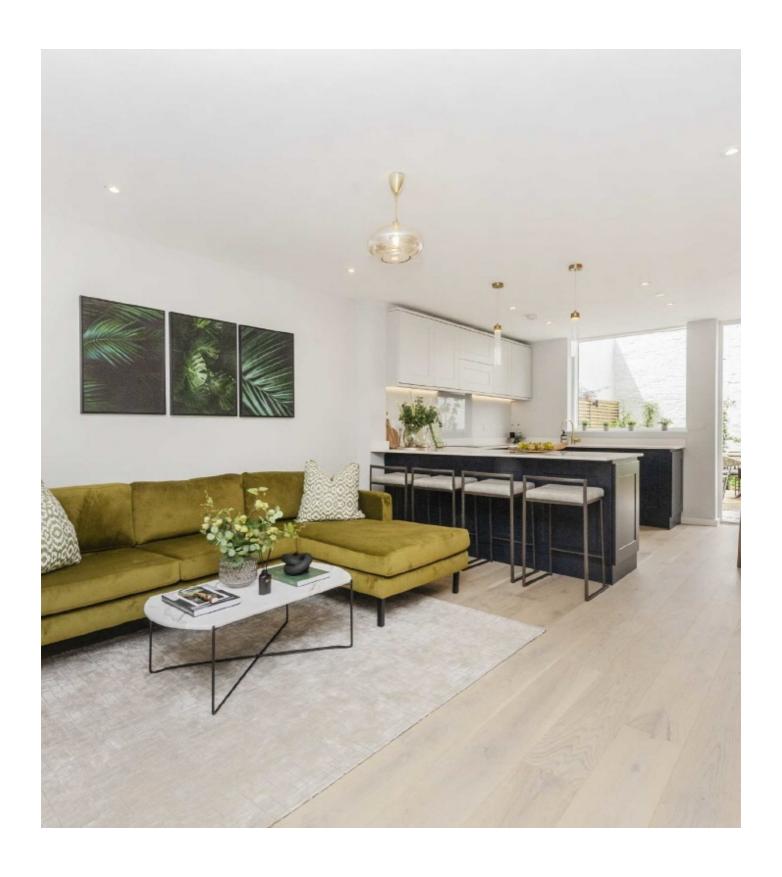

## Knights Hill, SE27

\*\* Offers In Excess Of \*\* A private gated mews development of EPC rated A homes with three/four bedrooms and two bathrooms as well as a private garden, roof terrace and 'pod room' perfect for home working, as a movie room or occasional guest space.

The properties are extremely energy efficient receiving an estimated EPC rating of 'A' - There are air source heat pumps, photo voltaic solar panels double and triple-glazed windows (velfac composite system) as well as an efficient pressurised hot water system all allowing for low energy bills for the buyer. With high energy efficiency and low bills, buyers can enjoy a comfortable home with low outgoings! Further benefits include 10-year build guarantees as well as brand-new appliances throughout, this property is ready for quick occupation.