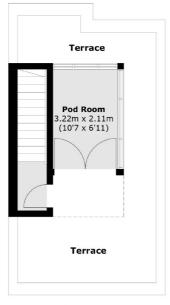

## **Features**

Final Two Units!
Three/Four Bedrooms
Private Mews Development
'Pod' Room - Study/Studio
Estimated EPC Rating 'A'
Air Source Heat Pump

## Knights Hill, London, SE27

**Third Floor** 

**Second Floor** 

To Garden

Ground Floor

New Homes South London

12 The Broadway

London

Sales

SW19 1RF

020 8674 4555

**First Floor** 

Total area (approx.): 121.1 sq. m (1,304 sq. ft) Terrace area: 28.3 sq. m (304.6 sq. ft)