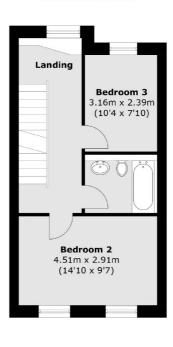

## Knights Hill, London, SE27

**Third Floor** 

**Second Floor** 

To Garden

Ground Floor

New Homes South London

12 The Broadway

London

Sales

SW19 1RF

020 8674 4555

**First Floor** 

Total area (approx.): 121.1 sq. m (1,304 sq. ft) Terrace area: 28.3 sq. m (304.6 sq. ft)