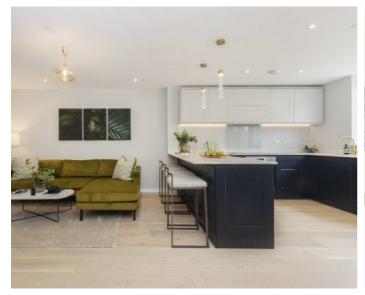

## Knights Hill, SE27

\*\* Offers In Excess Of \*\* A private gated mews development of EPC rated A homes with three/four bedrooms and two bathrooms as well as a private garden, roof terrace and 'pod room' perfect for home working, as a movie room or occasional guest space.

The properties are extremely energy efficient receiving an estimated EPC rating of 'A' - There are air source heat pumps, photo voltaic solar panels double and triple-glazed windows (velfac composite system) as well as an efficient pressurised hot water system all allowing for low energy bills for the buyer. With high energy efficiency and low bills, buyers can enjoy a comfortable home with low outgoings! Further benefits include 10-year build guarantees as well as brand-new appliances throughout, this property is ready for quick occupation.