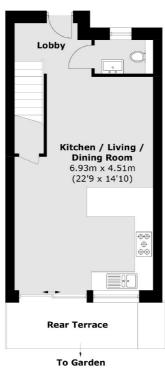

## Knights Hill, London, SE27

**Third Floor** 

**Second Floor** 

To Garden

Ground Floor

New Homes South London

12 The Broadway

London

Sales

SW19 1RF

020 8674 4555

**First Floor** 

Total area (approx.): 121.1 sq. m (1,304 sq. ft) Terrace area: 28.3 sq. m (304.6 sq. ft)