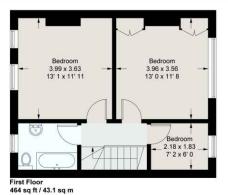

On the first floor are 3 bedrooms and a family bathroom. The spacious attic provides the opportunity to create a fourth bedroom and bathroom subject to planning consent.

Thornton Road is one of the most desirable roads within central East Sheen and is within walking distance of both the River Thames and Richmond Park.

## **Thornton Road**

Approximate Gross Internal Area = 1078 sq ft / 100.2 sq m

This plan is not to scale and must be used as layout guidance only. All measurements and areas are approximate and should not be relied upon to provide accurate information. This plan must not be relied upon when making property valuations, design considerations or any other such relevant decisions. We accept no responsibility or liability (whether in contract, tort or otherwise) in relation to any loss whatsoever arising from or in connection with any use of this plan or the adequacy, accuracy or completeness of it or any information within it.