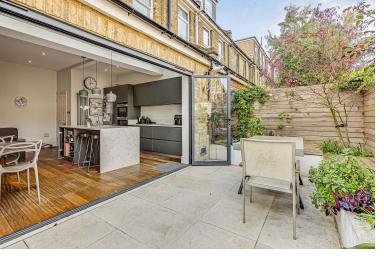

At the heart of the home is a stylish and spacious kitchen/dining/living area, with bi-fold doors that open onto a courtyard garden. The ground floor boasts a wealth of practical and aesthetically enjoyable choices for family life – oak flooring, high ceilings and quality built-in carpentry to name but a few

On the first floor are 3 bedrooms and a family bathroom. The spacious attic provides the opportunity to create a fourth bedroom and bathroom subject to planning consent.

Thornton Road is one of the most desirable roads within central East Sheen and is within walking distance of both the River Thames and Richmond Park.