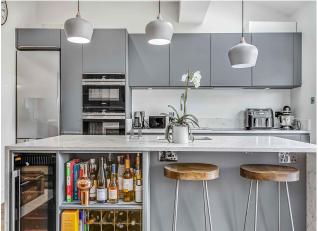

At the heart of the home is a stylish and spacious kitchen/dining/living area, with bi-fold doors that open onto a courtyard garden. The ground floor boasts a wealth of practical and aesthetically enjoyable choices for family life – oak flooring, high ceilings and quality built-in carpentry to name but a few