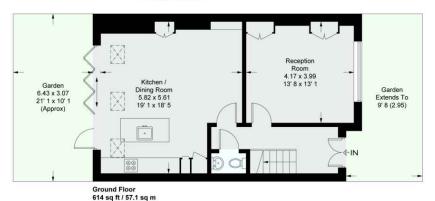

At the heart of the home is a stylish and spacious kitchen/dining/living area, with bi-fold doors that open onto a courtyard garden. The ground floor boasts a wealth of practical and aesthetically enjoyable choices for family life – oak flooring, high ceilings and quality built-in carpentry to name but a few

## **Thornton Road**

Approximate Gross Internal Area = 1078 sq ft / 100.2 sq m

This plan is not to scale and must be used as layout guidance only. All measurements and areas are approximate and should not be relied upon to provide accurate information. This plan must not be relied upon when making property valuations, design considerations or any other such relevant decisions. We accept no responsibility or liability (whether in contract, tort or otherwise) in relation to any loss whatsoever arising from or in connection with any use of this plan or the adequacy, accuracy or completeness of it or any information within it.