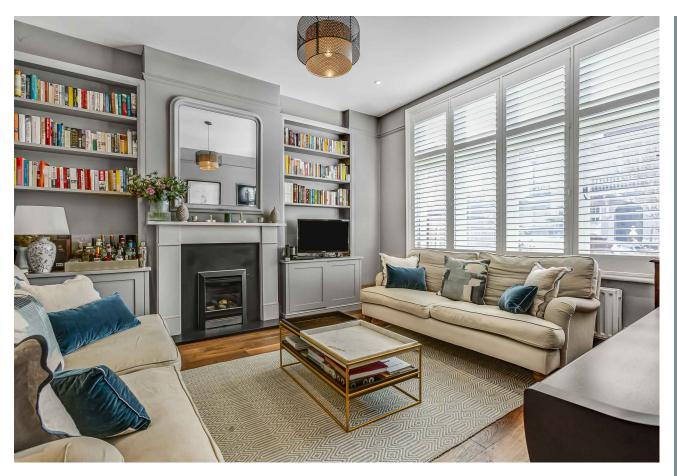

On the first floor are 3 bedrooms and a family bathroom. The spacious attic provides the opportunity to create a fourth bedroom and bathroom subject to planning consent.

Thornton Road is one of the most desirable roads within central East Sheen and is within walking distance of both the River Thames and Richmond Park.