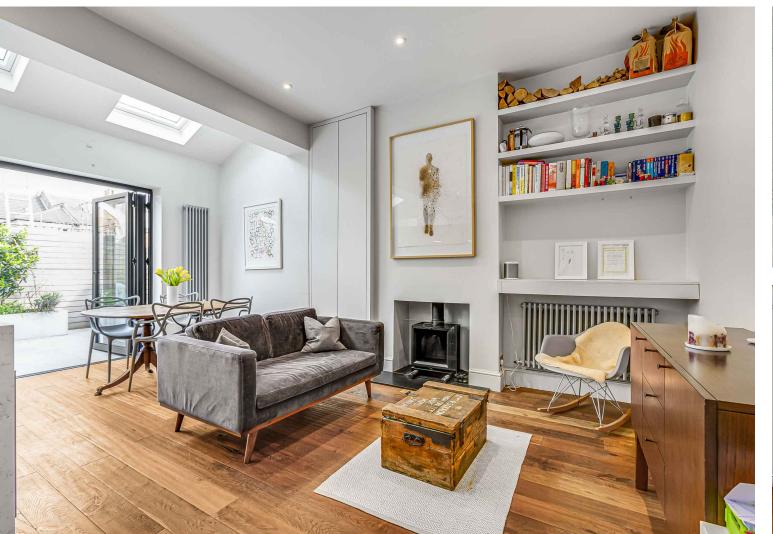

At the heart of the home is a stylish and spacious kitchen/dining/living area, with bi-fold doors that open onto a courtyard garden. The ground floor boasts a wealth of practical and aesthetically enjoyable choices for family life – oak flooring, high ceilings and quality built-in carpentry to name but a few