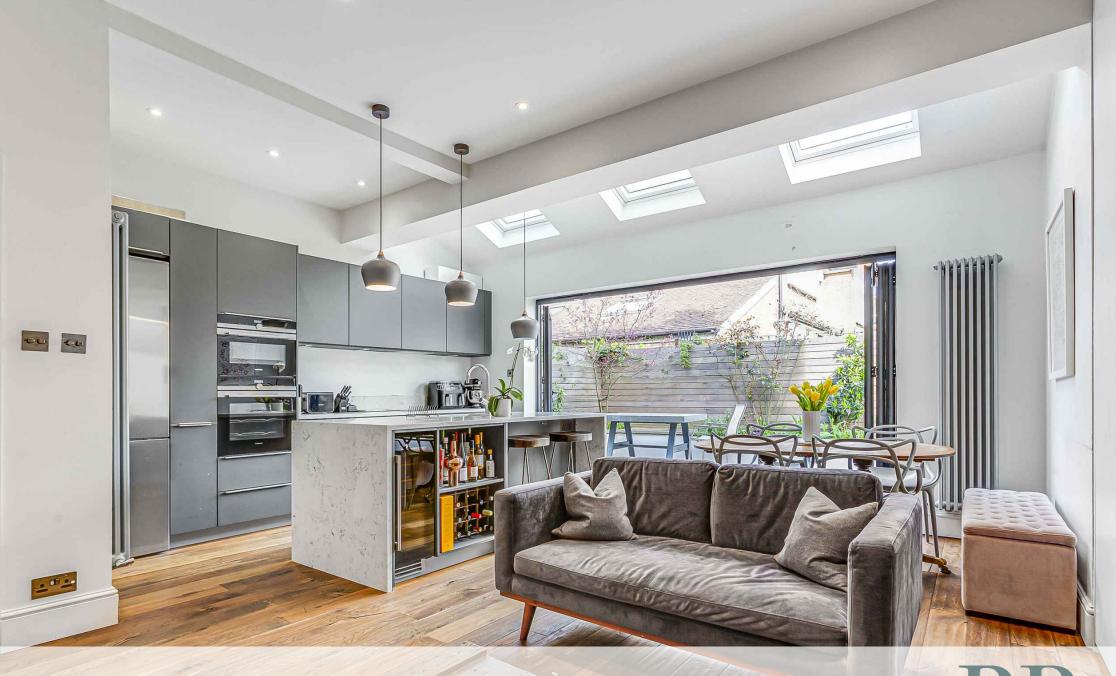

At the heart of the home is a stylish and spacious kitchen/dining/living area, with bi-fold doors that open onto a courtyard garden. The ground floor boasts a wealth of practical and aesthetically enjoyable choices for family life – oak flooring, high ceilings and quality built-in carpentry to name but a few