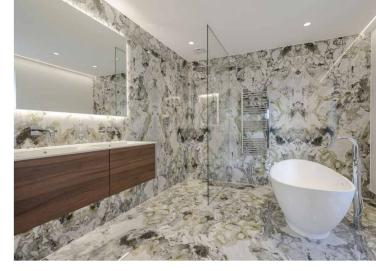

The accommodation comprises, to the ground floor; a striking central reception hall complete with bespoke feature walnut wine cellar/storage, 900 sqft kitchen/dining/living room with 3.3m ceiling height, reception room, cinema room, study, cloakroom/wc/shower room, utility room.

The first floor features a sumptuous principal suite with a dressing room and full bathroom to the front of the house with three further bedrooms served by three bathrooms (2 ensuite) and a laundry room.