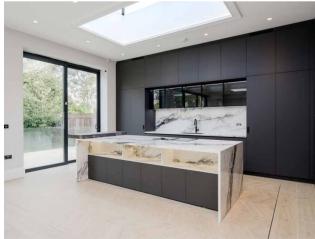

The accommodation comprises, to the ground floor; a striking central reception hall complete with bespoke feature walnut wine cellar/storage, 900 sqft kitchen/dining/living room with 3.3m ceiling height, reception room, cinema room, study, cloakroom/wc/shower room, utility room.