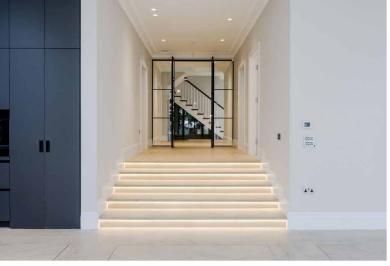

## Description

Having been recently re-modelled and vastly extended, this spectacular residence provides over 5,000 sq ft of exciting, laterally configured accommodation, designed and executed with the utmost attention to detail, delivering immense light and space throughout.

The accommodation comprises, to the ground floor; a striking central reception hall complete with bespoke feature walnut wine cellar/storage, 900 sqft kitchen/dining/living room with 3.3m ceiling height, reception room, cinema room, study, cloakroom/wc/shower room, utility room.