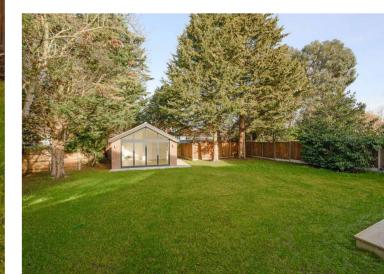

To the rear of the property, leading directly from the kitchen is a large terrace with steps down to the garden which is mainly laid to lawn. To the far end of the garden is a self-contained studio building which offers scope for further accommodation/gym/office with a shower room and plumbing for a small kitchen.