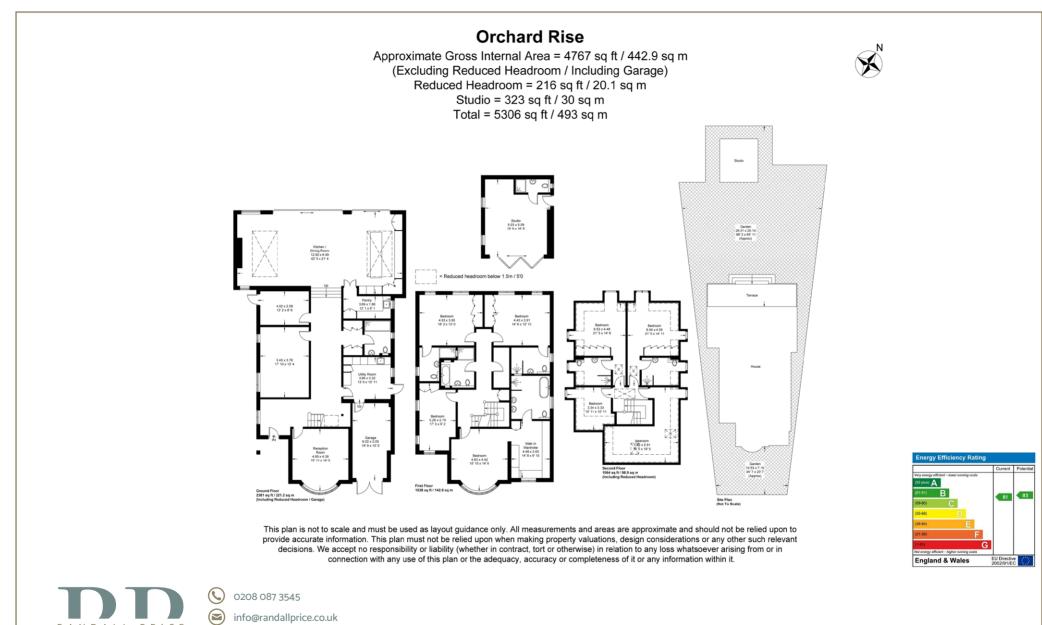

## Description

Having been recently re-modelled and vastly extended, this spectacular residence provides over 5,000 sq ft of exciting, laterally configured accommodation, designed and executed with the utmost attention to detail, delivering immense light and space throughout.

The accommodation comprises, to the ground floor; a striking central reception hall complete with bespoke feature walnut wine cellar/storage, 900 sqft kitchen/dining/living room with 3.3m ceiling height, reception room, cinema room, study, cloakroom/wc/shower room, utility room.

The first floor features a sumptuous principal suite with a dressing room and full bathroom to the front of the house with three further bedrooms served by three bathrooms (2 ensuite) and a laundry room.

The second floor offers four further bedrooms and two bathrooms, all with

Outside to the front of the property the resin driveway provides parking for two cars with an electric gate and charging point. There is also benefit of a large garage.

To the rear of the property, leading directly from the kitchen is a large terrace with steps down to the garden which is mainly laid to lawn. To the far end of the garden is a self-contained studio building which offers scope for further accommodation/gym/office with a shower room and plumbing for a small kitchen.