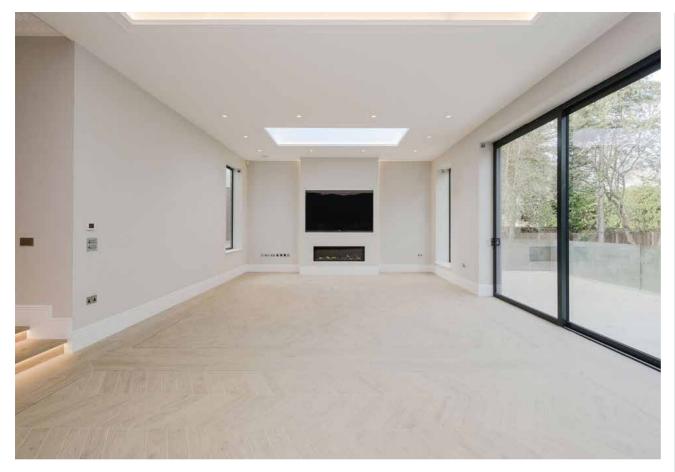

The accommodation comprises, to the ground floor; a striking central reception hall complete with bespoke feature walnut wine cellar/storage, 900 sqft kitchen/dining/living room with 3.3m ceiling height, reception room, cinema room, study, cloakroom/wc/shower room, utility room.