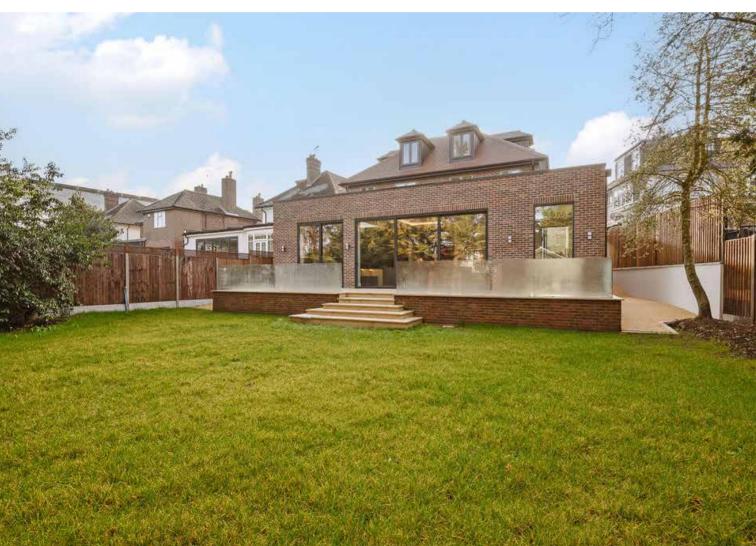

To the rear of the property, leading directly from the kitchen is a large terrace with steps down to the garden which is mainly laid to lawn. To the far end of the garden is a self-contained studio building which offers scope for further accommodation/gym/office with a shower room and plumbing for a small kitchen.