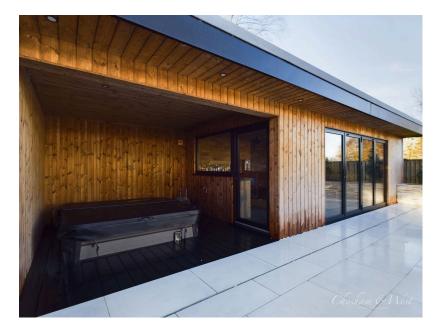

## Sitting Room/Snug:

Revel in breath-taking views of the scenic Trough of Bowland.

The room boasts a cosy fireplace (without a stove), perfect for

- Rural Location
- Ample Parking
- Large Family Kitchen
- Integrated Garage
- (Six Person) Hot-Tub

- Excellent Views
- Contemporary Design
- Utility Room
- Outdoor Bar/Studio
- Open-Plan Living

sales@cheshamandwest.com | 01995 888100 | www.cheshamandwest.com

West End, Great Eccleston, PR3 0ZL