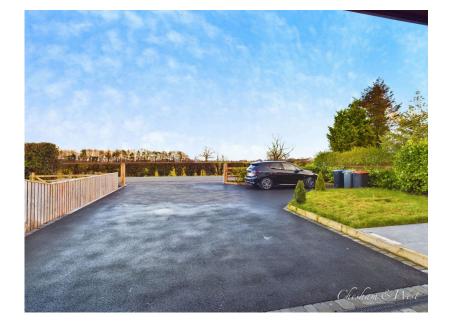

## Sitting Room/Snug:

Revel in breath-taking views of the scenic Trough of Bowland.

The room boasts a cosy fireplace (without a stove), perfect for

- Rural Location
- Ample Parking
- Large Family Kitchen
- Integrated Garage
- (Six Person) Hot-Tub