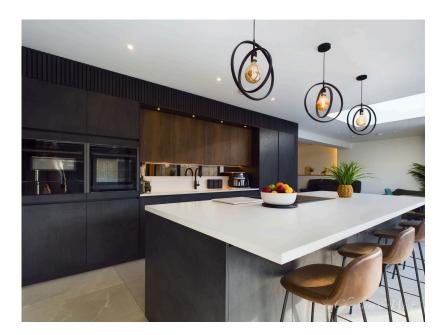

## **CHAIN-FREE**

Nestled on the edge of Out Rawcliffe, this extraordinary semidetached property exudes charm and sophistication, conveniently located near Garstang, Great Eccleston, and Pilling. As you step inside, you are greeted by an impressive entrance that sets the tone for the elegance that unfolds within. The home boasts a spacious large fitted dining kitchen, Sitting Room/Snug a practical utility room, Downstairs Bathroom and a generous double integrated garage.

## Downstairs:

Enjoy the luxury of underfloor heating that sprawls throughout the ground floor, ensuring warmth and comfort.

Beautiful oak doors enhance the refined aesthetic throughout the home.