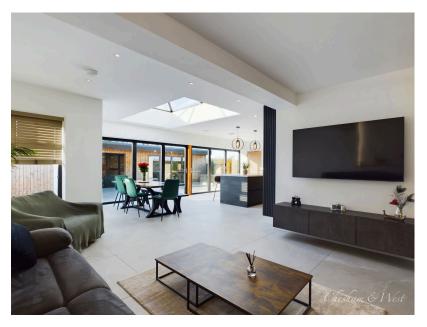

## **CHAIN-FREE**

Nestled on the edge of Out Rawcliffe, this extraordinary semidetached property exudes charm and sophistication, conveniently located near Garstang, Great Eccleston, and Pilling. As you step inside, you are greeted by an impressive entrance that sets the tone for the elegance that unfolds within. The home boasts a spacious large fitted dining kitchen, Sitting Room/Snug a practical utility room, Downstairs Bathroom and a generous double integrated garage.

## Downstairs:

Enjoy the luxury of underfloor heating that sprawls throughout the ground floor, ensuring warmth and comfort.

Beautiful oak doors enhance the refined aesthetic throughout the home.