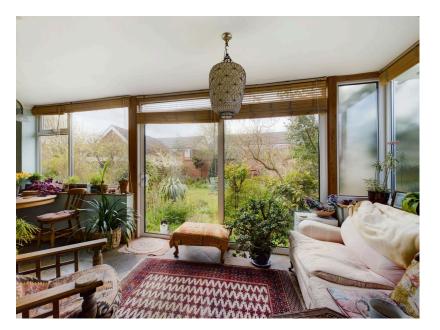

A spacious open plan lounge with a coal fire, large double glazed windows and lovely wooden flooring.

SUNROOM - 1.85m x 7.70m (6'0" x 25'3")

Tiled sunroom with large patio doors opening up into the back garden, double glazed windows giving lots of natural sunlight.