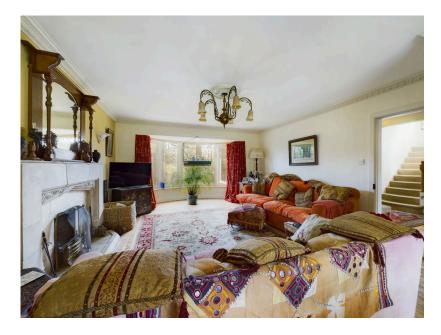

PORCH - 2.12m x 2.11m (6'11" x 6'11")

HALLWAY - 3.98m x 2.87m (13'0" x 9'5")

A lovely open plan hallway, with nice wooden flooring and a staircase to the left.

LIVING ROOM - 8.52m x 4.42m (27'11" x 14'5")

A spacious open plan lounge with a coal fire, large double glazed windows and lovely wooden flooring.

SUNROOM - 1.85m x 7.70m (6'0" x 25'3")

Tiled sunroom with large patio doors opening up into the back garden, double glazed windows giving lots of natural sunlight.