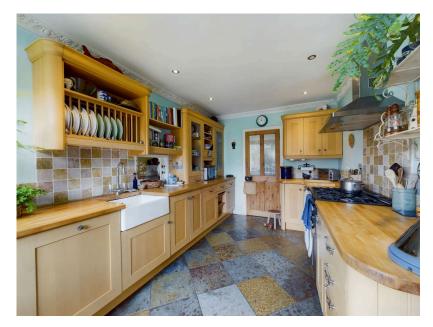

KITCHEN - 3.75m x 2.76m (12'3" x 9'0")

An ample array of cabinets, shelves and drawers with a fitted oven and hob and an extractor fan above with a fitted sink basin and tiled flooring.

UTILITY ROOM - 1.88m x 2.20m (6'2" x 7'2")