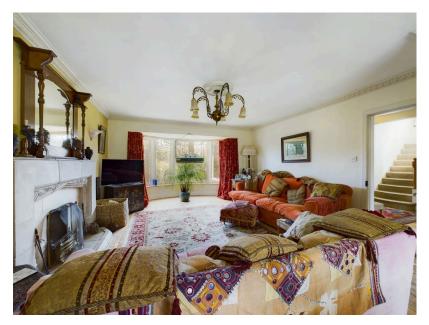

PORCH - 2.12m x 2.11m (6'11" x 6'11")

HALLWAY - 3.98m x 2.87m (13'0" x 9'5")

A lovely open plan hallway, with nice wooden flooring and a staircase to the left.

LIVING ROOM - 8.52m x 4.42m (27'11" x 14'5")

A spacious open plan lounge with a coal fire, large double glazed windows and lovely wooden flooring.

SUNROOM - 1.85m x 7.70m (6'0" x 25'3")

Tiled sunroom with large patio doors opening up into the back garden, double glazed windows giving lots of natural sunlight.