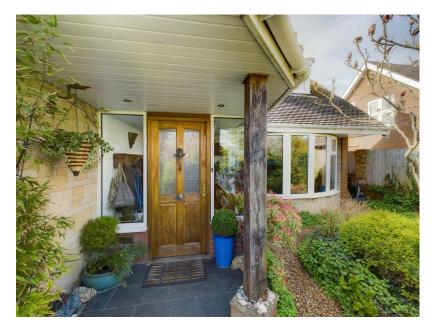

PORCH - 2.12m x 2.11m (6'11" x 6'11")

HALLWAY - 3.98m x 2.87m (13'0" x 9'5")

A lovely open plan hallway, with nice wooden flooring and a staircase to the left.

LIVING ROOM - 8.52m x 4.42m (27'11" x 14'5")