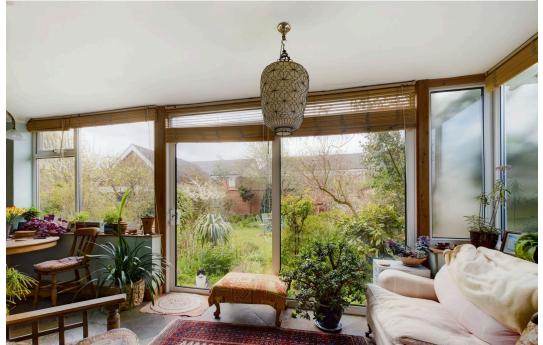

A spacious open plan lounge with a coal fire, large double glazed windows and lovely wooden flooring.

SUNROOM - 1.85m x 7.70m (6'0" x 25'3")

Tiled sunroom with large patio doors opening up into the back garden, double glazed windows giving lots of natural sunlight.