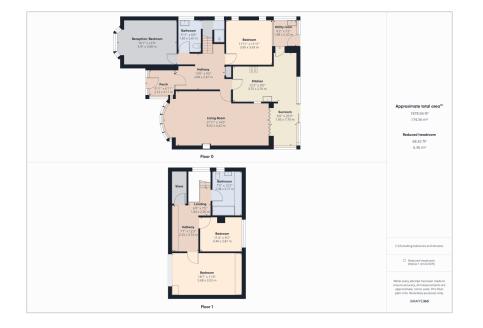

tantial garage.

PORCH - 2.12m x 2.11m (6'11" x 6'11")

HALLWAY - 3.98m x 2.87m (13'0" x 9'5")

A lovely open plan hallway, with nice wooden flooring and a staircase to the left.

LIVING ROOM - 8.52m x 4.42m (27'11" x 14'5")

A spacious open plan lounge with a coal fire, large double glazed windows and lovely wooden flooring.

SUNROOM - 1.85m x 7.70m (6'0" x 25'3")

Tiled sunroom with large patio doors opening up into the back garden, double glazed windows giving lots of natural sunlight.

KITCHEN - 3.75m x 2.76m (12'3" x 9'0")

An ample array of cabinets, shelves and drawers with a fitted oven and hob and an extractor fan above with a fitted sink basin and tiled flooring.

UTILITY ROOM - 1.88m x 2.20m (6'2" x 7'2")

Itility room fitted with a washing machine, a sink and cabinets for







- An Impressive Detached **Property Providing Adaptable** Family Accommodation
- Large Lounge & Two Ground Two Further Bedrooms To Floor Bedrooms - Or Additional Reception Rooms
- Drive Way And Gated Access
  Very Popular Residential To An Inner Drive Leading To A Substantial Garage
- Mature Private Gardens To The Front And Rear
- Sun Lounge To The Rear Enjoying A Westerly Elevation

- Set Back From The Road And Screened By A Private Garden
- The First Floor
- Location
- Ground Floor Shower Room & First Floor Bathroom





sales@cheshamandwest.com | 01995 888100 | www.cheshamandwest.com

West End, Great Eccleston, PR3 0ZL