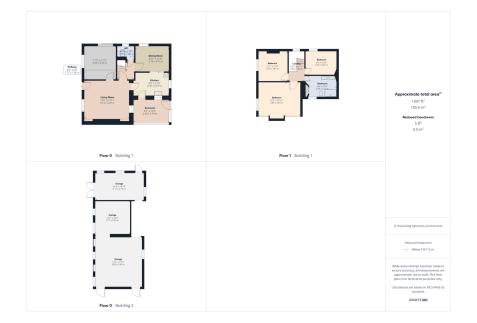

This cottage has not yet been modernized, allowing it to retain much of its original charm and character, as highlighted by an open fire and a marble fireplace in the lounge.

The accommodation includes a lounge, dining room, kitchen/diner, a lean-to, and a downstairs WC. On the first floor, there are three bedrooms, with the master bedroom offering enough space to add en-suite shower facilities. Additionally, there is a large family bathroom on the first floor.