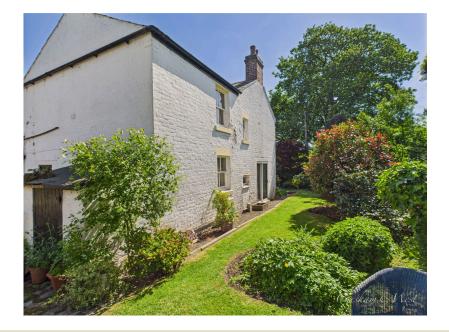

At the front of the property, there is a shared access driveway leading to a lovely cobbled terrace and a front lawn, adorned with various trees, plants, and shrubs that create a natural border. Similar planted beds continue along the side of the property. To the rear, there is a lean-to and a large outbuilding that is ripe for conversion into either annex accommodation, a workshop, or various other uses, along with additional off-road parking.