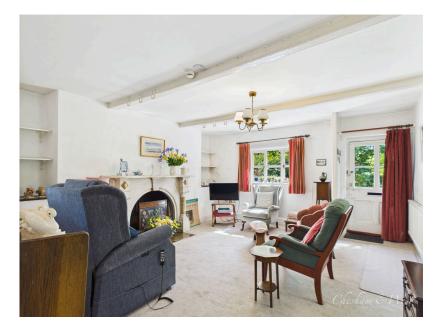

This cottage has not yet been modernized, allowing it to retain much of its original charm and character, as highlighted by an open fire and a marble fireplace in the lounge.

The accommodation includes a lounge, dining room, kitchen/diner, a lean-to, and a downstairs WC. On the first floor, there are three bedrooms, with the master bedroom offering enough space to add en-suite shower facilities. Additionally, there is a large family bathroom on the first floor.