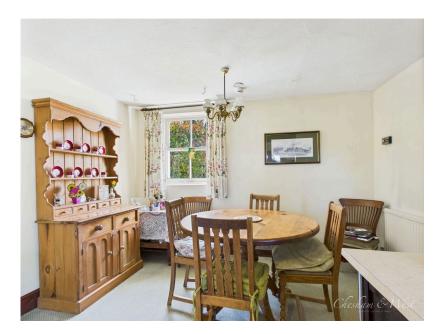

This cottage has not yet been modernized, allowing it to retain much of its original charm and character, as highlighted by an open fire and a marble fireplace in the lounge.

The accommodation includes a lounge, dining room, kitchen/diner, a lean-to, and a downstairs WC. On the first floor, there are three bedrooms, with the master bedroom offering enough space to add en-suite shower facilities. Additionally, there is a large family bathroom on the first floor.