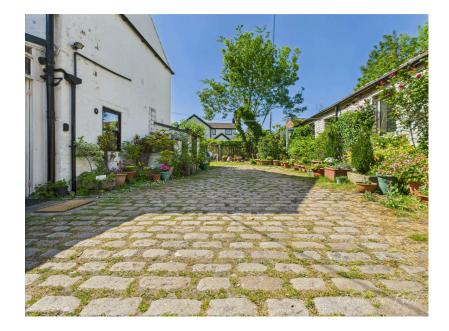

At the front of the property, there is a shared access driveway leading to a lovely cobbled terrace and a front lawn, adorned with various trees, plants, and shrubs that create a natural border. Similar planted beds continue along the side of the property. To the rear, there is a lean-to and a large outbuilding that is ripe for conversion into either annex accommodation, a workshop, or various other uses, along with additional off-road parking.