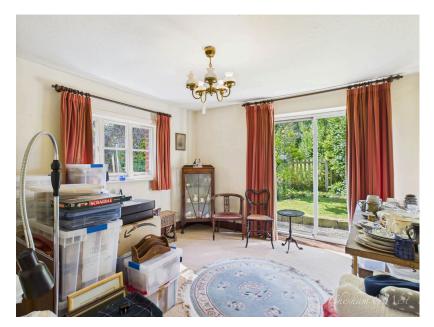

This cottage has not yet been modernized, allowing it to retain much of its original charm and character, as highlighted by an open fire and a marble fireplace in the lounge.

The accommodation includes a lounge, dining room, kitchen/diner, a lean-to, and a downstairs WC. On the first floor, there are three bedrooms, with the master bedroom offering enough space to add en-suite shower facilities. Additionally, there is a large family bathroom on the first floor.