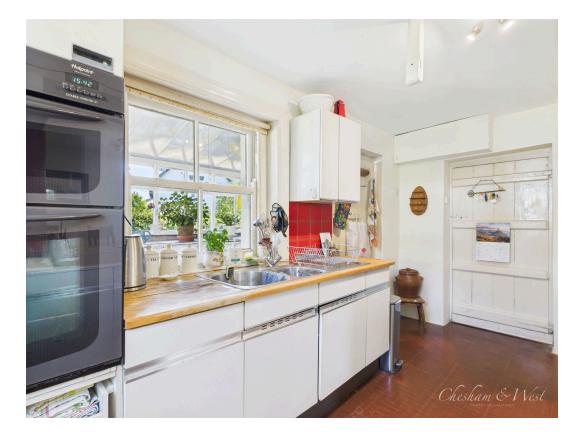

This cottage has not yet been modernized, allowing it to retain much of its original charm and character, as highlighted by an open fire and a marble fireplace in the lounge.

The accommodation includes a lounge, dining room, kitchen/diner, a lean-to, and a downstairs WC. On the first floor, there are three bedrooms, with the master bedroom offering enough space to add en-suite shower facilities. Additionally, there is a large family bathroom on the first floor.