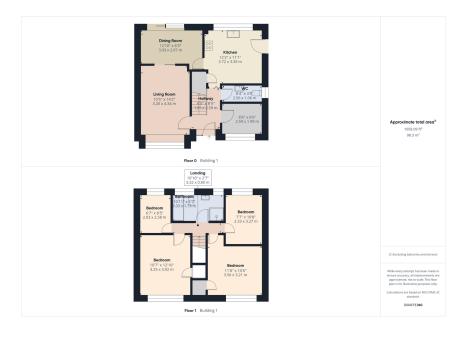

The home includes a useful office/craft room on the ground floor, offering a perfect solution for those who wish to work from home without sacrificing a bedroom. The internal accommodation is neutrally presented throughout and comprises an entrance hall, a lounge/diner, a kitchen, a home office, and a WC. On the first floor, you will find four bedrooms and a family bathroom suite. There is ample parking available, with a double driveway leading to the detached garage.