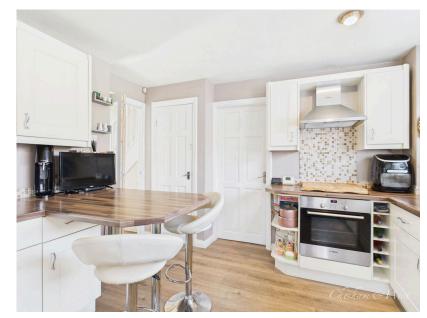

The home includes a useful office/craft room on the ground floor, offering a perfect solution for those who wish to work from home without sacrificing a bedroom. The internal accommodation is neutrally presented throughout and comprises an entrance hall, a lounge/diner, a kitchen, a home office, and a WC. On the first floor, you will find four bedrooms and a family bathroom suite. There is ample parking available, with a double driveway leading to the detached garage.