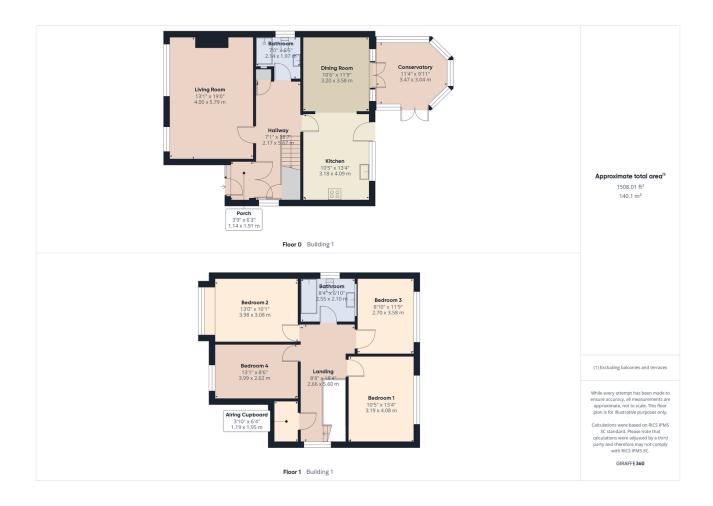

This stylish family home offers spacious and well-presented accommodation, comprising: porch, entrance hallway, spacious living room, open plan kitchen/dining room, downstairs bathroom, four double bedrooms, family bathroom, double garage, multiple car driveway, landscaped front and rear gardens, UPVC double glazed throughout.