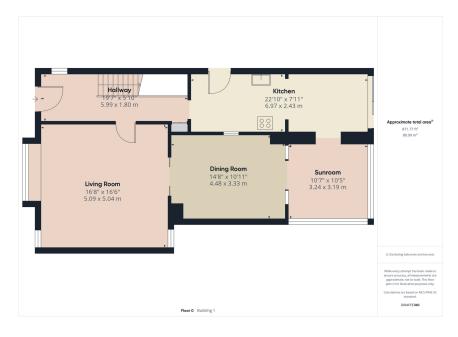

The kitchen is very well appointed with modern appliances, a double electric oven, a gas hob and built in extractor. There is also space for a large fridge freezer, all complimented by feature lighting to the wall units and kick boards. The gas central heating boiler is housed in the larder unit, and the hot water storage cylinder is situated in a large airing cupboard in one of the bedrooms. A serving hatch provides extra convenience.

A rear extension off the kitchen is ideal for a less formal dining space or perhaps a reading area with patio doors leading to the beautiful rear garden.

Leading from the bright and airy entrance hall is a downstairs toilet, a separate cloakroom and under stairs storage space.