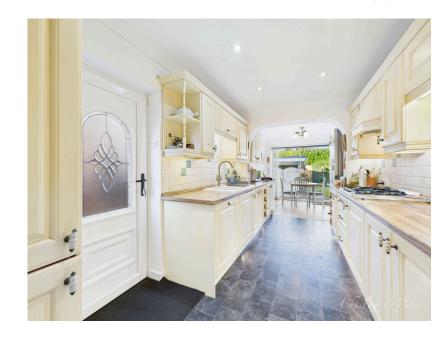

The kitchen is very well appointed with modern appliances, a double electric oven, a gas hob and built in extractor. There is also space for a large fridge freezer, all complimented by feature lighting to the wall units and kick boards. The gas central heating boiler is housed in the larder unit, and the hot water storage cylinder is situated in a large airing cupboard in one of the bedrooms. A serving hatch provides extra convenience.